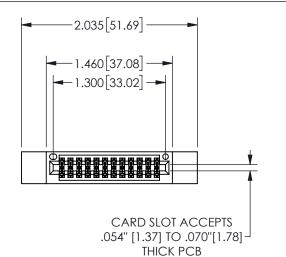

## 345/395 SERIES CARD EDGE CONNECTOR PART NUMBER: 345-024-500-812

YOUR CONNECTION TO QUALITY & SERVICE

**EDAC INC** TORONTO, ONTARIO CANADA

THESE DRAWINGS AND SPECIFICATIONS ARE THE PROPERTY OF EDAC INC.,AND SHALL NOT BE REPRODUCED,OR COPIED OR USED AS THE BASIS FOR THE MANUFACTURE OR SALE OF APPARATUS WITHOUT WRITTEN PERMISSION.

| J.                  |    |                  | 1 / 1 / 1 |
|---------------------|----|------------------|-----------|
| ACAD REFERENCE NO.  |    | 345-ENG-MASTER   |           |
| DRAWN: R.STA.MONICA |    | DATE:MAY.16/2017 |           |
| CHECKED:            |    | DATE:            |           |
| SCALE: N            | TS | SHEET 1          | OF 2      |
| DRAWING NUMBER      |    |                  | ISSUE     |
| 345-ENG-MASTER      |    |                  | 1         |