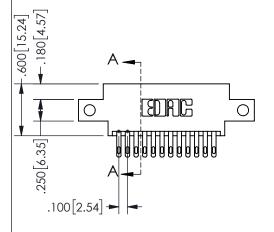

ISSUE NUMBER ORIGINAL

1

**Contact Code 558** 

Contact Code 559

**Contact Code 560** 

INSULATOR MATERIAL: THERMOPLASTIC POLYESTER, UL 94V-0 DAP MATERIAL AVAILABLE UPON REQUEST

CONTACT MATERIAL; COPPER ALLOY CONTACT PLATING: GOLD ON THE MATING AREA, TIN PLATING ON THE CONTACT TAILS, NICKEL UNDERPLATE

## 345/395 SERIES CARD EDGE CONNECTOR CONTACT CODE 555,556,558,559,560 DIMENSIONS

YOUR CONNECTION TO QUALITY & SERVICE

**EDAC INC** TORONTO, ONTARIO CANADA

THESE DRAWINGS AND SPECIFICATIONS ARE THE PROPERTY OF EDAC INC.,AND SHALL NOT BE REPRODUCED, OR COPIED OR USED AS THE BASIS FOR THE MANUFACTURE OR SALE OF APPARATUS WITHOUT WRITTEN PERMISSION.

| ACAD REFERENCE NO.  | 345-ENG-MASTER   |
|---------------------|------------------|
| DRAWN: R.STA.MONICA | DATE:MAY.16/2017 |
| CHECKED:            | DATE:            |
| SCALE: 1:1          | SHEET 2 OF 2     |
| DRAWING NUMBER      | ISSUE            |
| 345-ENG-MASTER      | 1                |