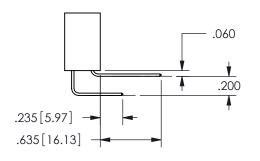

## <u>Contact Dimensions:</u> 500-Wire Hole .050x.025(1.27x0.64) - Tail LG=.260(6.60) .100 (2.54) Contact Spacing x .200 (5.08) Row Spacing

.330[8.38] POINT OF CARD SLOT CONTACT .370 9.4 .200 5.08

## 345/395 SERIES CARD EDGE CONNECTOR CONTACT CODE 555,556,558,559,560 DIMENSIONS

YOUR CONNECTION TO QUALITY & SERVICE

**EDAC INC** TORONTO, ONTARIO CANADA

THESE DRAWINGS AND SPECIFICATIONS ARE THE PROPERTY OF EDAC INC.,AND SHALL NOT BE REPRODUCED, OR COPIED OR USED AS THE BASIS FOR THE MANUFACTURE OR SALE OF APPARATUS WITHOUT WRITTEN PERMISSION.