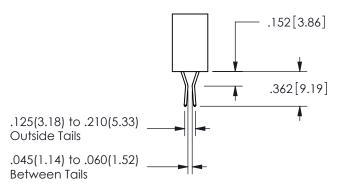

## <u>Contact Dimensions:</u> 500-Wire Hole .050x.025(1.27x0.64) - Tail LG=.260(6.60) .100 (2.54) Contact Spacing x .200 (5.08) Row Spacing

.330[8.38] POINT OF CARD SLOT CONTACT .370 9.4 .200 5.08

## 345/395 SERIES CARD EDGE CONNECTOR CONTACT CODE 555,556,558,559,560 DIMENSIONS

YOUR CONNECTION TO QUALITY & SERVICE

**EDAC INC** TORONTO, ONTARIO CANADA

THESE DRAWINGS AND SPECIFICATIONS ARE THE PROPERTY OF EDAC INC.,AND SHALL NOT BE REPRODUCED, OR COPIED OR USED AS THE BASIS FOR THE MANUFACTURE OR SALE OF APPARATUS WITHOUT WRITTEN PERMISSION.