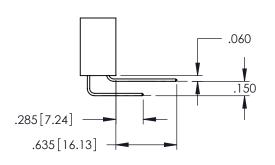

**SECTION A-A** 

345-ENG-MASTER

.107 [2.72] .082 [2.08] .157 [4] .232 [5.89] .125(3.18) to .210(5.33) .125(3.18) to .210(5.33) Outside Tails Outside Tails .045(1.14) to .060(1.52) .045(1.14) to .060(1.52) Between Tails Between Tails **Contact Code 555 Contact Code 556** 

## **Contact Code 559**

Contact Code 560

INSULATOR MATERIAL: THERMOPLASTIC POLYESTER, UL 94V-0 DAP MATERIAL AVAILABLE UPON REQUEST

CONTACT MATERIAL; COPPER ALLOY CONTACT PLATING: GOLD ON THE MATING AREA, TIN PLATING ON THE CONTACT TAILS, NICKEL UNDERPLATE