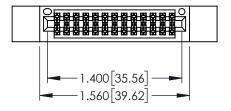

<u>Contact Dimensions:</u>
525-P.C. Tail .018 Sq.(0.46 Sq.) - Tail LG=.150(3.81)
.100 (2.54) Contact Spacing x .200 (5.08) Row Spacing

..330[8.38] CARD SLOT .160[4.06] POINT OF CONTACT

1

- INSULATOR MATERIAL: THERMOPLASTIC PBT BLACK, UL 94V-0
- CONTACT MATERIAL; COPPER TIN ALLOY CONTACT PLATING: GOLD ON THE MATING AREA, TIN PLATING ON THE CONTACT TAILS, NICKEL UNDERPLATE