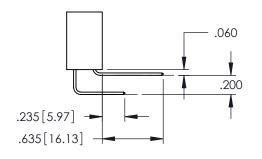

**SECTION A-A** 

345-ENG-MASTER

.107 [2.72] .082 [2.08] .157 [4] .232 [5.89] .125(3.18) to .210(5.33) .125(3.18) to .210(5.33) Outside Tails Outside Tails .045(1.14) to .060(1.52) .045(1.14) to .060(1.52) Between Tails Between Tails **Contact Code 555 Contact Code 556** 

**Contact Code 558** 