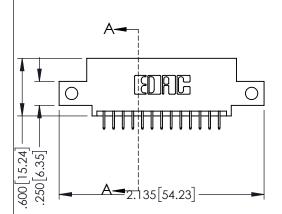

**SECTION A-A** 

345-ENG-MASTER

.107 [2.72] .082 [2.08] .157 [4] .232 [5.89] .125(3.18) to .210(5.33) .125(3.18) to .210(5.33) Outside Tails Outside Tails .045(1.14) to .060(1.52) .045(1.14) to .060(1.52) Between Tails Between Tails **Contact Code 555 Contact Code 556** 

**Contact Code 558** 

## **Contact Code 559**

Contact Code 560

INSULATOR MATERIAL: THERMOPLASTIC POLYESTER, UL 94V-0 DAP MATERIAL AVAILABLE UPON REQUEST

CONTACT MATERIAL; COPPER ALLOY CONTACT PLATING: GOLD ON THE MATING AREA, TIN PLATING ON THE CONTACT TAILS, NICKEL UNDERPLATE