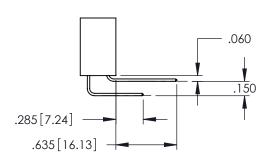

**Contact Code 558** 

Contact Code 559

**Contact Code 560** 

INSULATOR MATERIAL: THERMOPLASTIC POLYESTER, UL 94V-0

DAP MATERIAL AVAILABLE UPON REQUEST

CONTACT MATERIAL; COPPER ALLOY CONTACT PLATING: GOLD ON THE MATING AREA, TIN PLATING ON THE CONTACT TAILS, NICKEL UNDERPLATE

345/395 SERIES CARD EDGE CONNECTOR CONTACT CODE 555,556,558,559,560 DIMENSIONS

YOUR CONNECTION TO QUALITY & SERVICE

|   | ACAD REFERENCE NO. 345-ENG-MASTER |                  |  |  |  |  |
|---|-----------------------------------|------------------|--|--|--|--|
|   | DRAWN: R.STA.MONICA               | DATE:MAY.16/2017 |  |  |  |  |
|   | CHECKED:                          | DATE:            |  |  |  |  |
|   | SCALE: 1:1                        | SHEET 2 OF 2     |  |  |  |  |
| D | DRAWING NUMBER                    | ISSUE            |  |  |  |  |