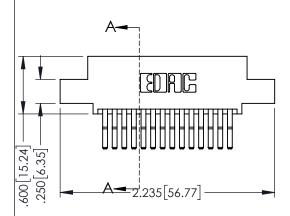

- INSULATOR MATERIAL: THERMOPLASTIC PBT BLACK, UL 94V-0
- CONTACT MATERIAL; COPPER TIN ALLOY CONTACT PLATING: GOLD ON THE MATING AREA, TIN PLATING ON THE CONTACT TAILS, NICKEL UNDERPLATE

|  | SECTION A-A |
|--|-------------|
|  |             |

| 345/395 SERIES CARD EDGE CONNECTOR PART NUMBER: 345-028-560-508 |                             |                                                                                                  | ACAD REFERENCE NO. 345-ENG-MASTER  DRAWN: R.STA.MONICA DATE:MAY.16/2017  CHECKED: DATE: |        |         |       |
|-----------------------------------------------------------------|-----------------------------|--------------------------------------------------------------------------------------------------|-----------------------------------------------------------------------------------------|--------|---------|-------|
|                                                                 |                             |                                                                                                  |                                                                                         | D:     | DATE:   |       |
|                                                                 | EDAC INC                    | THESE DRAWINGS AND SPECIFICATIONS                                                                | SCALE:                                                                                  | 1:1    | SHEET 1 | OF 2  |
|                                                                 | TORONTO, ONTARIO            | ARE THE PROPERTY OF EDAC INC.,AND SHALL NOT BE REPRODUCED,OR COPIED OR USED AS THE BASIS FOR THE | DRAWING                                                                                 | NUMBER |         | ISSUE |
| YOUR CONNECTION TO                                              | CANADA<br>QUALITY & SERVICE | MANUFACTURE OR SALE OF APPARATUS                                                                 | 345-ENG-MASTER                                                                          |        | 1       |       |