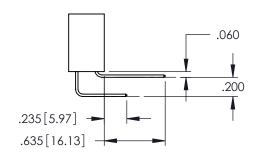

**Contact Code 558** 

Contact Code 559

**Contact Code 560** 

INSULATOR MATERIAL: THERMOPLASTIC POLYESTER, UL 94V-0

DAP MATERIAL AVAILABLE UPON REQUEST

CONTACT MATERIAL; COPPER ALLOY CONTACT PLATING: GOLD ON THE MATING AREA, TIN PLATING ON THE CONTACT TAILS, NICKEL UNDERPLATE

345/395 SERIES CARD EDGE CONNECTOR CONTACT CODE 555,556,558,559,560 DIMENSIONS

YOUR CONNECTION TO QUALITY & SERVICE

|   | ACAD REFERENCE NO. 345-ENG-MASTER |                  |  |  |  |  |
|---|-----------------------------------|------------------|--|--|--|--|
|   | DRAWN: R.STA.MONICA               | DATE:MAY.16/2017 |  |  |  |  |
|   | CHECKED:                          | DATE:            |  |  |  |  |
|   | SCALE: 1:1                        | SHEET 2 OF 2     |  |  |  |  |
| D | DRAWING NUMBER                    | ISSUE            |  |  |  |  |