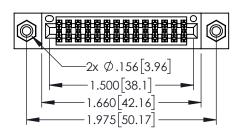

| 345/395 SERIES CARD EDGE CONNECTOR PART NUMBER: 345-028-560-508 |                             |                                                                                                  | ACAD REFERENCE NO. 345-ENG-MASTER  DRAWN: R.STA.MONICA DATE:MAY.16/2017  CHECKED: DATE: |        |         |       |
|-----------------------------------------------------------------|-----------------------------|--------------------------------------------------------------------------------------------------|-----------------------------------------------------------------------------------------|--------|---------|-------|
|                                                                 |                             |                                                                                                  |                                                                                         | D:     | DATE:   |       |
|                                                                 | EDAC INC                    | THESE DRAWINGS AND SPECIFICATIONS                                                                | SCALE:                                                                                  | 1:1    | SHEET 1 | OF 2  |
|                                                                 | TORONTO, ONTARIO            | ARE THE PROPERTY OF EDAC INC.,AND SHALL NOT BE REPRODUCED,OR COPIED OR USED AS THE BASIS FOR THE | DRAWING                                                                                 | NUMBER |         | ISSUE |
| YOUR CONNECTION TO                                              | CANADA<br>QUALITY & SERVICE | MANUFACTURE OR SALE OF APPARATUS                                                                 | 345-ENG-MASTER                                                                          |        | 1       |       |