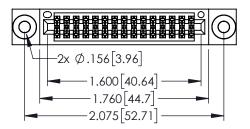

<u>Contact Dimensions:</u>
525-P.C. Tail .018 Sq.(0.46 Sq.) - Tail LG=.150(3.81)
.100 (2.54) Contact Spacing x .200 (5.08) Row Spacing

..330[8.38] CARD SLOT .160[4.06] POINT OF CONTACT

345/395 SERIES CARD EDGE CONNECTOR PART NUMBER: 345-030-525-803