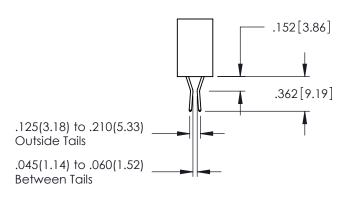

.107 [2.72] .082 [2.08] .157 [4] .232 [5.89] .125(3.18) to .210(5.33) .125(3.18) to .210(5.33) Outside Tails Outside Tails .045(1.14) to .060(1.52) .045(1.14) to .060(1.52) Between Tails Between Tails **Contact Code 555 Contact Code 556** 

**Contact Code 558** 

## **Contact Code 559**

## **Contact Code 560**

INSULATOR MATERIAL: THERMOPLASTIC POLYESTER, UL 94V-0 DAP MATERIAL AVAILABLE UPON REQUEST

CONTACT MATERIAL; COPPER ALLOY CONTACT PLATING: GOLD ON THE MATING AREA, TIN PLATING ON THE CONTACT TAILS, NICKEL UNDERPLATE

345/395 SERIES CARD EDGE CONNECTOR CONTACT CODE 555,556,558,559,560 DIMENSIONS

YOUR CONNECTION TO QUALITY & SERVICE

|   | ACAD REFERENCE NO. 345-ENG-MASTER |                  |  |  |  |  |
|---|-----------------------------------|------------------|--|--|--|--|
|   | DRAWN: R.STA.MONICA               | DATE:MAY.16/2017 |  |  |  |  |
|   | CHECKED:                          | DATE:            |  |  |  |  |
|   | SCALE: 1:1                        | SHEET 2 OF 2     |  |  |  |  |
| D | DRAWING NUMBER                    | ISSUE            |  |  |  |  |