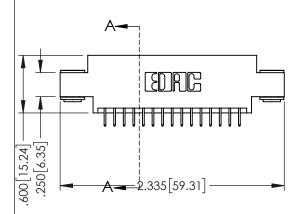

**SECTION A-A** 

345-ENG-MASTER

- INSULATOR MATERIAL: THERMOPLASTIC PBT BLACK, UL 94V-0
- CONTACT MATERIAL; COPPER TIN ALLOY
- CONTACT PLATING: GOLD ON THE MATING AREA, TIN PLATING ON THE CONTACT TAILS, NICKEL UNDERPLATE