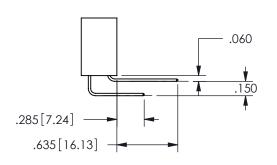

## .180[4.57] .600[15.24] EDRG .250[6.35] .100[2.54]

<u>Contact Dimensions:</u>
556-Extender Board Bend (Code 520 Contacts)
See Sheet 2 for Contact Code 555, 556, 558, 559, 560 **Dimensions** 

345/395 SERIES CARD EDGE CONNECTOR PART NUMBER: 345-030-556-807

SECTION A-A

ISSUE NUMBER ORIGINAL

1

**Contact Code 558** 

Contact Code 559

**Contact Code 560** 

INSULATOR MATERIAL: THERMOPLASTIC POLYESTER, UL 94V-0

DAP MATERIAL AVAILABLE UPON REQUEST

CONTACT MATERIAL; COPPER ALLOY CONTACT PLATING: GOLD ON THE MATING AREA, TIN PLATING ON THE CONTACT TAILS, NICKEL UNDERPLATE

345/395 SERIES CARD EDGE CONNECTOR CONTACT CODE 555,556,558,559,560 DIMENSIONS