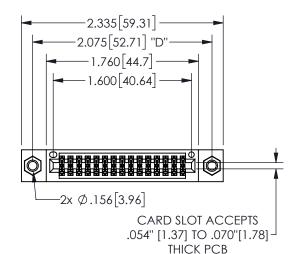

THIS IS A C.A.D. GENERATED DRAWING DO NOT MAKE MANUAL REVISIONS TO MASTER.

ISSUE NUMBER

ORIGINAL

1

.160 4.06 .330[8.38] POINT OF CARD SLOT CONTACT

## .180[4.57] .600[15.24] EDRG .250[6.35] .100[2.54]

<u>Contact Dimensions:</u>
556-Extender Board Bend (Code 520 Contacts)
See Sheet 2 for Contact Code 555, 556, 558, 559, 560 **Dimensions** 

345/395 SERIES CARD EDGE CONNECTOR PART NUMBER: 345-030-556-807