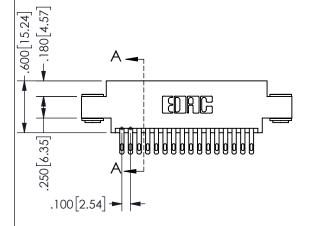

SECTION A A

ORIGINAL 1

ISSUE NUMBER

**Contact Code 558** 

Contact Code 559

**Contact Code 560** 

- INSULATOR MATERIAL: THERMOPLASTIC POLYESTER, UL 94V-0 DAP MATERIAL AVAILABLE UPON REQUEST
- CONTACT MATERIAL; COPPER ALLOY

CONTACT PLATING: GOLD ON THE MATING AREA, TIN PLATING ON THE CONTACT TAILS, NICKEL UNDERPLATE

345/395 SERIES CARD EDGE CONNECTOR CONTACT CODE 555,556,558,559,560 DIMENSIONS

YOUR CONNECTION TO QUALITY & SERVICE