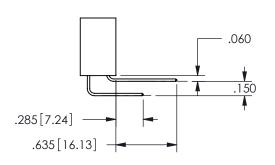

THIS IS A C.A.D. GENERATED DRAWING DO NOT MAKE MANUAL REVISIONS TO MASTER.

ISSUE NUMBER

ORIGINAL

1

<u>Contact Dimensions:</u>
500-Wire Hole .050x.025(1.27x0.64) - Tail LG=.260(6.60)
.100 (2.54) Contact Spacing x .200 (5.08) Row Spacing

.160 4.06 .330[8.38] POINT OF CARD SLOT CONTACT .370 9.4 .200 [5.08]