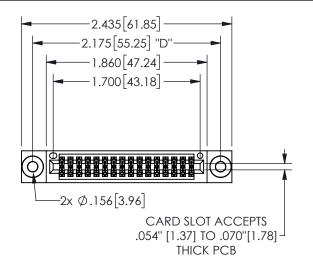

## 345/395 SERIES CARD EDGE CONNECTOR PART NUMBER: 345-032-500-803

YOUR CONNECTION TO QUALITY & SERVICE

**EDAC INC** TORONTO, ONTARIO CANADA

THESE DRAWINGS AND SPECIFICATIONS ARE THE PROPERTY OF EDAC INC.,AND SHALL NOT BE REPRODUCED, OR COPIED OR USED AS THE BASIS FOR THE MANUFACTURE OR SALE OF APPARATUS WITHOUT WRITTEN PERMISSION.