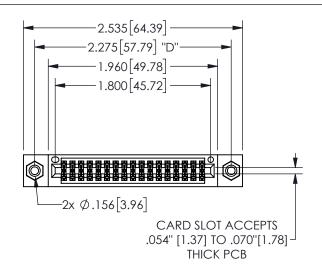

## SECTION A-A

345/395 SERIES CARD EDGE CONNECTOR PART NUMBER: 345-034-521-208

**EDAC INC** TORONTO, ONTARIO CANADA

THESE DRAWINGS AND SPECIFICATIONS ARE THE PROPERTY OF EDAC INC.,AND SHALL NOT BE REPRODUCED, OR COPIED OR USED AS THE BASIS FOR THE MANUFACTURE OR SALE OF APPARATUS WITHOUT WRITTEN PERMISSION.

.160 4.06 .330[8.38] POINT OF CARD SLOT CONTACT .370 9.4

THIS IS A C.A.D. GENERATED DRAWING DO NOT MAKE MANUAL REVISIONS TO MASTER.

ISSUE NUMBER

ORIGINAL

-.350[8.89] .600[15.24] .100[2.54]

<u>Contact Dimensions:</u>
521-P.C. Tail .025 Sq.(0.64 Sq.) - Tail LG=.150(3.81)
.100 (2.54) Contact Spacing x .200 (5.08) Row Spacing