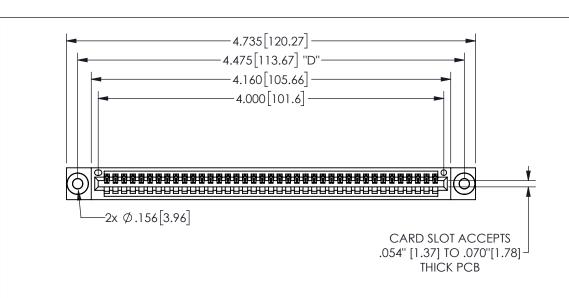

THIS IS A C.A.D. GENERATED DRAWING DO NOT MAKE MANUAL REVISIONS TO MASTER.

ORIGINAL

.240[6.1] 600 15.24 250 [6.35] .100[2.54]

.160 4.06 .330[8.38] POINT OF CARD SLOT CONTACT .370 9.4

<u>Contact Dimensions:</u> 544-Wire Wrap .050x.025(1.27x0.64) - Tail LG=.750(19.05)

.100 (2.54) Contact Spacing x .200 (5.08) Row Spacing

345/395 SERIES CARD EDGE CONNECTOR PART NUMBER: 345-039-544-403

**EDAC INC** TORONTO, ONTARIO CANADA

THESE DRAWINGS AND SPECIFICATIONS ARE THE PROPERTY OF EDAC INC.,AND SHALL NOT BE REPRODUCED, OR COPIED OR USED AS THE BASIS FOR THE MANUFACTURE OR SALE OF APPARATUS WITHOUT WRITTEN PERMISSION.

## 345/395 SERIES CARD EDGE CONNECTOR CONTACT CODE 555,556,558,559,560 DIMENSIONS

YOUR CONNECTION TO QUALITY & SERVICE

**EDAC INC** TORONTO, ONTARIO CANADA

THESE DRAWINGS AND SPECIFICATIONS ARE THE PROPERTY OF EDAC INC.,AND SHALL NOT BE REPRODUCED, OR COPIED OR USED AS THE BASIS FOR THE MANUFACTURE OR SALE OF APPARATUS WITHOUT WRITTEN PERMISSION.