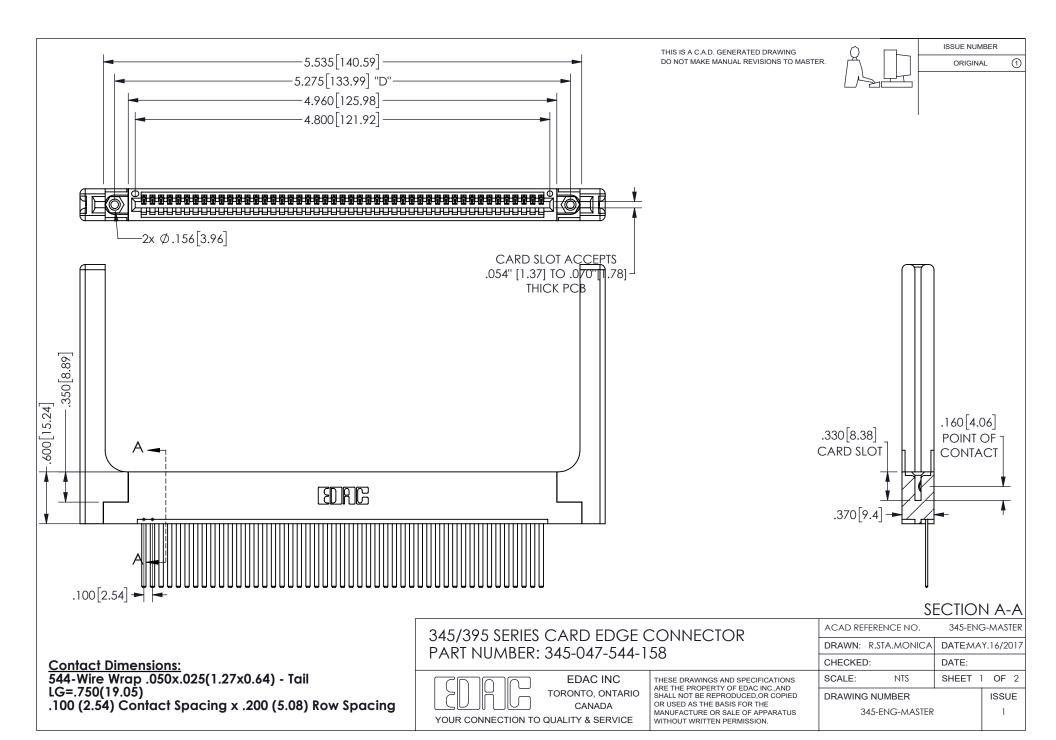

ISSUE NUMBER ORIGINAL

1

**Contact Code 558** 

Contact Code 559

Contact Code 560

INSULATOR MATERIAL: THERMOPLASTIC POLYESTER, UL 94V-0 DAP MATERIAL AVAILABLE UPON REQUEST

CONTACT MATERIAL; COPPER ALLOY CONTACT PLATING: GOLD ON THE MATING AREA, TIN PLATING ON THE CONTACT TAILS, NICKEL UNDERPLATE

345/395 SERIES CARD EDGE CONNECTOR CONTACT CODE 555,556,558,559,560 DIMENSIONS

YOUR CONNECTION TO QUALITY & SERVICE

**EDAC INC** TORONTO, ONTARIO CANADA

THESE DRAWINGS AND SPECIFICATIONS ARE THE PROPERTY OF EDAC INC.,AND SHALL NOT BE REPRODUCED, OR COPIED OR USED AS THE BASIS FOR THE MANUFACTURE OR SALE OF APPARATUS WITHOUT WRITTEN PERMISSION.

| ACAD REFERENCE NO.  | 345-ENG-MASTER   |
|---------------------|------------------|
| DRAWN: R.STA.MONICA | DATE:MAY.16/2017 |
| CHECKED:            | DATE:            |
| SCALE: 1:1          | SHEET 2 OF 2     |
| DRAWING NUMBER      | ISSUE            |
| 345-FNG-MASTER      | 1                |