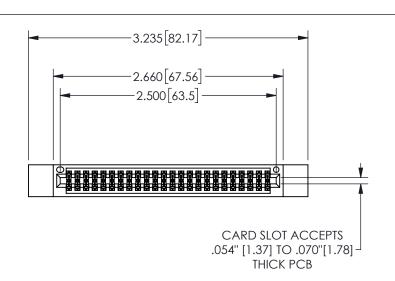

THIS IS A C.A.D. GENERATED DRAWING DO NOT MAKE MANUAL REVISIONS TO MASTER.

ISSUE NUMBER

ORIGINAL

1

.330[8.38] .160[4.06] POINT OF CONTACT .370[9.4]

Contact Dimensions: 524-P.C. Tail .018 Sq.(0.46 Sq.) - Tail LG=.175(4.45) .100 (2.54) Contact Spacing x .200 (5.08) Row Spacing 345/395 SERIES CARD EDGE CONNECTOR PART NUMBER: 345-048-524-512