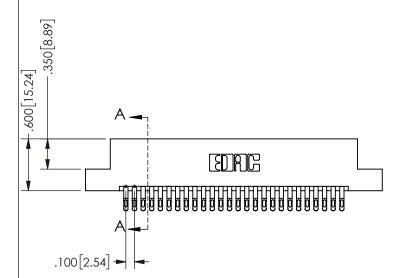

THIS IS A C.A.D. GENERATED DRAWING DO NOT MAKE MANUAL REVISIONS TO MASTER.

ISSUE NUMBER

ORIGINAL

1

.160 4.06 .330[8.38] POINT OF CARD SLOT CONTACT

<u>Contact Dimensions:</u>
555-Extender Board Bend (Code 500 Contacts)
See Sheet 2 for Contact Code 555, 556, 558, 559, 560 **Dimensions** 

SECTION A-A

ISSUE NUMBER ORIGINAL

1

**Contact Code 558** 

Contact Code 559

**Contact Code 560** 

INSULATOR MATERIAL: THERMOPLASTIC POLYESTER, UL 94V-0

DAP MATERIAL AVAILABLE UPON REQUEST