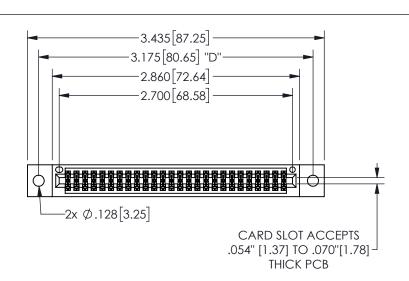

THIS IS A C.A.D. GENERATED DRAWING DO NOT MAKE MANUAL REVISIONS TO MASTER.

ISSUE NUMBER

ORIGINAL

1

.160 4.06 .330[8.38] POINT OF CARD SLOT CONTACT

<u>Contact Dimensions:</u>
555-Extender Board Bend (Code 500 Contacts)
See Sheet 2 for Contact Code 555, 556, 558, 559, 560 **Dimensions** 

| 345/395 SERIES CARD EDGE CONNECTOR |
|------------------------------------|
| PART NUMBER: 345-052-555-202       |

YOUR CONNECTION TO QUALITY & SERVICE

**EDAC INC** TORONTO, ONTARIO CANADA

THESE DRAWINGS AND SPECIFICATIONS ARE THE PROPERTY OF EDAC INC.,AND SHALL NOT BE REPRODUCED, OR COPIED OR USED AS THE BASIS FOR THE MANUFACTURE OR SALE OF APPARATUS WITHOUT WRITTEN PERMISSION.