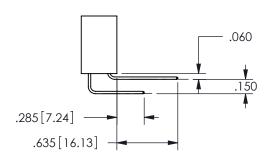

## .240[6.1] .600[15.24] .250[6.35] .100[2.54]

<u>Contact Dimensions:</u>
560-Extender Board Bend (Code 523 Contacts)
See Sheet 2 for Contact Code 555, 556, 558, 559, 560 **Dimensions** 

| 345/395 SERIES CARD EDGE CONNECTOR |  |
|------------------------------------|--|
| PART NUMBER: 345-054-560-503       |  |

SECTION A-A

ISSUE NUMBER ORIGINAL

1

**Contact Code 558** 

Contact Code 559

**Contact Code 560** 

INSULATOR MATERIAL: THERMOPLASTIC POLYESTER, UL 94V-0

DAP MATERIAL AVAILABLE UPON REQUEST

CONTACT MATERIAL; COPPER ALLOY

CONTACT PLATING: GOLD ON THE MATING AREA, TIN PLATING ON THE CONTACT TAILS, NICKEL UNDERPLATE

345/395 SERIES CARD EDGE CONNECTOR CONTACT CODE 555,556,558,559,560 DIMENSIONS