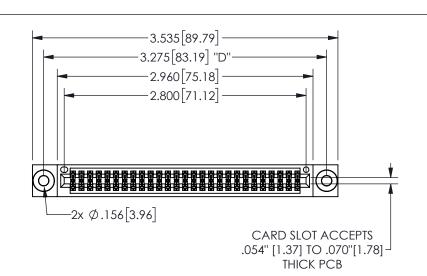

THIS IS A C.A.D. GENERATED DRAWING DO NOT MAKE MANUAL REVISIONS TO MASTER.

ISSUE NUMBER

ORIGINAL

1

.160 4.06 .330[8.38] POINT OF CARD SLOT CONTACT .370 9.4

## .240[6.1] .600[15.24] .250[6.35] .100[2.54]

<u>Contact Dimensions:</u>
560-Extender Board Bend (Code 523 Contacts)
See Sheet 2 for Contact Code 555, 556, 558, 559, 560 **Dimensions** 

| 345/395 SERIES CARD EDGE CONNECTOR |  |
|------------------------------------|--|
| PART NUMBER: 345-054-560-503       |  |