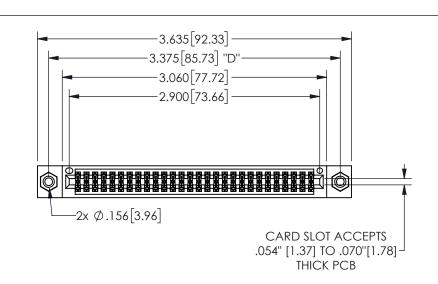

THIS IS A C.A.D. GENERATED DRAWING DO NOT MAKE MANUAL REVISIONS TO MASTER.

ISSUE NUMBER

ORIGINAL

1

.160 4.06 .330[8.38] POINT OF CARD SLOT CONTACT .370 9.4

.240[6.1] 600 15.24 250 [6.35] .100[2.54]

> 345/395 SERIES CARD EDGE CONNECTOR PART NUMBER: 345-056-540-508

> > YOUR CONNECTION TO QUALITY & SERVICE

**EDAC INC** TORONTO, ONTARIO CANADA

THESE DRAWINGS AND SPECIFICATIONS ARE THE PROPERTY OF EDAC INC.,AND SHALL NOT BE REPRODUCED, OR COPIED OR USED AS THE BASIS FOR THE MANUFACTURE OR SALE OF APPARATUS WITHOUT WRITTEN PERMISSION.

## SECTION A-A ACAD REFERENCE NO. 345-ENG-MASTER

DATE:

SHEET 1

DATE:MAY.16/2017

| CHECKED:       |     | ĺ |
|----------------|-----|---|
| SCALE:         | NTS | I |
| DRAWING NUMBER |     |   |
| 345-ENG-MASTER |     |   |
|                |     |   |