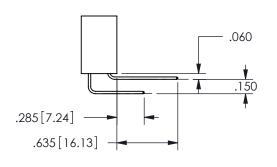

DRAWN: R.STA.MONICA

**ISSUE** 

OF 2

<u>Contact Dimensions:</u>
540-Wire Wrap .025 Sq.(0.64 Sq.) - Tail LG=.560(14.22)
.100 (2.54) Contact Spacing x .200 (5.08) Row Spacing

ISSUE NUMBER ORIGINAL

1

**Contact Code 558** 

Contact Code 559

**Contact Code 560** 

INSULATOR MATERIAL: THERMOPLASTIC POLYESTER, UL 94V-0

DAP MATERIAL AVAILABLE UPON REQUEST

CONTACT MATERIAL; COPPER ALLOY

CONTACT PLATING: GOLD ON THE MATING AREA, TIN PLATING ON THE CONTACT TAILS, NICKEL UNDERPLATE

345/395 SERIES CARD EDGE CONNECTOR CONTACT CODE 555,556,558,559,560 DIMENSIONS

YOUR CONNECTION TO QUALITY & SERVICE

**EDAC INC** TORONTO, ONTARIO CANADA

THESE DRAWINGS AND SPECIFICATIONS ARE THE PROPERTY OF EDAC INC.,AND SHALL NOT BE REPRODUCED, OR COPIED OR USED AS THE BASIS FOR THE MANUFACTURE OR SALE OF APPARATUS WITHOUT WRITTEN PERMISSION.