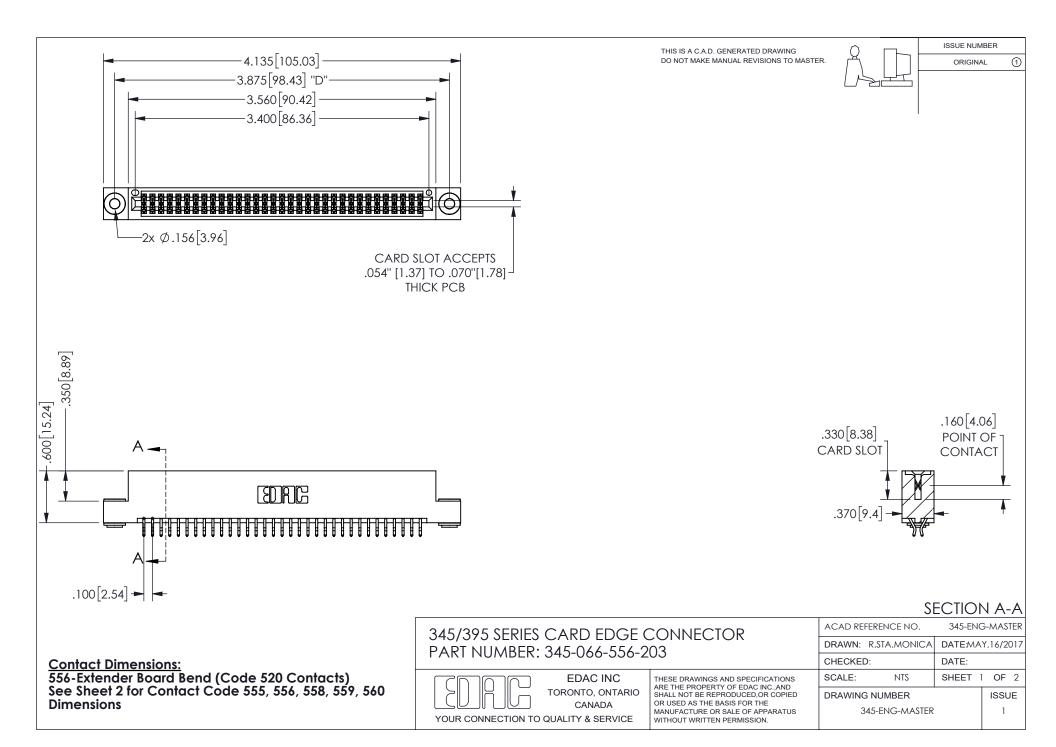

ISSUE NUMBER ORIGINAL

1









**Contact Code 558** 

Contact Code 559

Contact Code 560

INSULATOR MATERIAL: THERMOPLASTIC POLYESTER, UL 94V-0 DAP MATERIAL AVAILABLE UPON REQUEST

CONTACT MATERIAL; COPPER ALLOY

CONTACT PLATING: GOLD ON THE MATING AREA, TIN PLATING ON THE CONTACT TAILS, NICKEL UNDERPLATE

## 345/395 SERIES CARD EDGE CONNECTOR CONTACT CODE 555,556,558,559,560 DIMENSIONS

YOUR CONNECTION TO QUALITY & SERVICE

**EDAC INC** TORONTO, ONTARIO CANADA

THESE DRAWINGS AND SPECIFICATIONS ARE THE PROPERTY OF EDAC INC.,AND SHALL NOT BE REPRODUCED, OR COPIED OR USED AS THE BASIS FOR THE MANUFACTURE OR SALE OF APPARATUS WITHOUT WRITTEN PERMISSION.

| ACAD REFERENCE NO.  | 345-ENG-MASTER   |
|---------------------|------------------|
| DRAWN: R.STA.MONICA | DATE:MAY.16/2017 |
| C