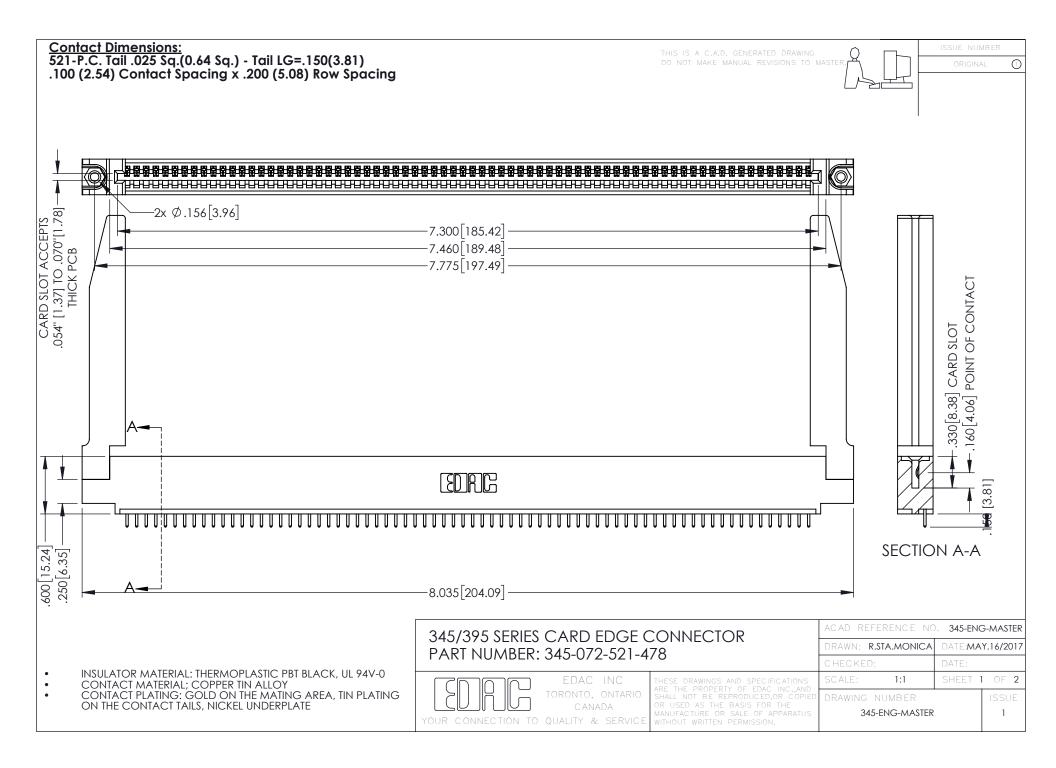

**Contact Code 558** 

Contact Code 559

**Contact Code 560** 

INSULATOR MATERIAL: THERMOPLASTIC POLYESTER, UL 94V-0

DAP MATERIAL AVAILABLE UPON REQUEST

CONTACT MATERIAL; COPPER ALLOY CONTACT PLATING: GOLD ON THE MATING AREA, TIN PLATING ON THE CONTACT TAILS, NICKEL UNDERPLATE