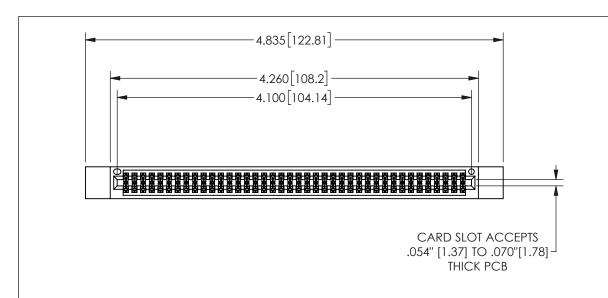

THIS IS A C.A.D. GENERATED DRAWING DO NOT MAKE MANUAL REVISIONS TO MASTER.

ISSUE NUMBER

ORIGINAL

1

.160 4.06 .330[8.38] POINT OF CARD SLOT CONTACT .370 9.4

-.180[4.57] .600[15.24] EDRIG .250[6.35] .100[2.54]

<u>Contact Dimensions:</u>
542-Wire Wrap .025 Sq.(0.64 Sq.) - Tail LG=.645(16.38)
.100 (2.54) Contact Spacing x .200 (5.08) Row Spacing

345/395 SERIES CARD EDGE CONNECTOR PART NUMBER: 345-080-542-812

YOUR CONNECTION TO QUALITY & SERVICE

## 345/395 SERIES CARD EDGE CONNECTOR CONTACT CODE 555,556,558,559,560 DIMENSIONS

YOUR CONNECTION TO QUALITY & SERVICE

**EDAC INC** TORONTO, ONTARIO CANADA

THESE DRAWINGS AND SPECIFICATIONS ARE THE PROPERTY OF EDAC INC.,AND SHALL NOT BE REPRODUCED, OR COPIED OR USED AS THE BASIS FOR THE MANUFACTURE OR SALE OF APPARATUS WITHOUT WRITTEN PERMISSION.