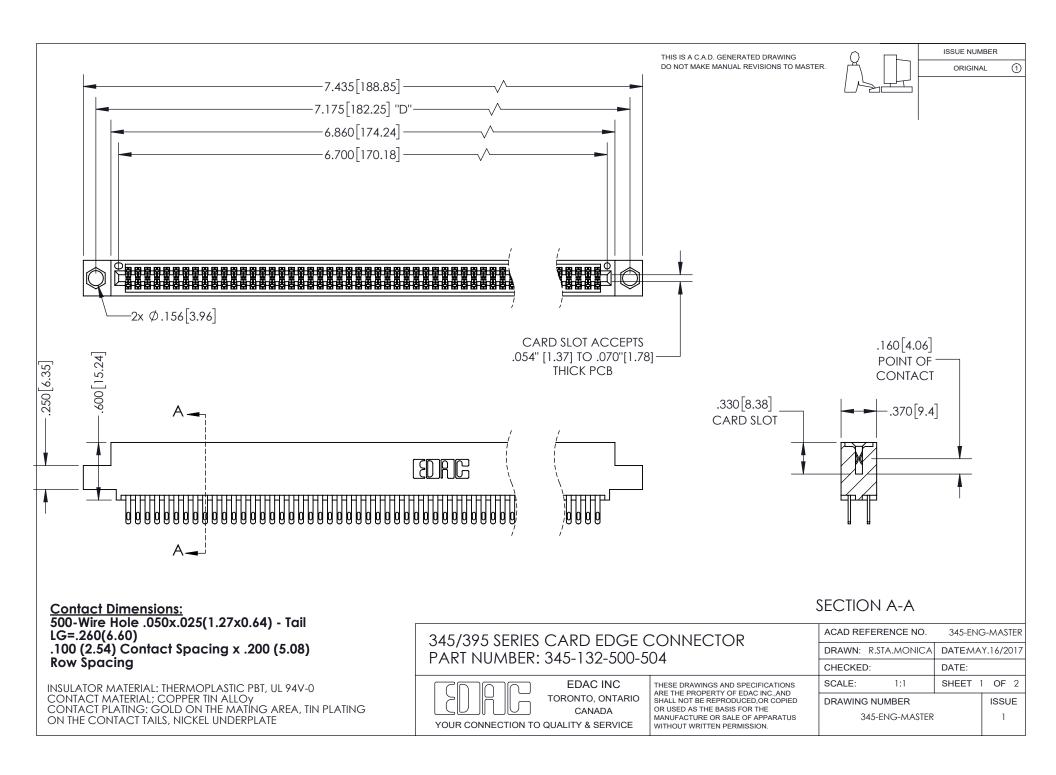

ISSUE NUMBER ORIGINAL

1

**Contact Code 558** 

**Contact Code 559** 

Contact Code 560

- INSULATOR MATERIAL: THERMOPLASTIC POLYESTER, UL 94V-0
- DAP MATERIAL AVAILABLE UPON REQUEST
- CONTACT MATERIAL; COPPER ALLOY
  - CONTACT PLATING: GOLD ON THE MATING AREA, TIN PLATING ON THE CONTACT TAILS, NICKEL UNDERPLATE