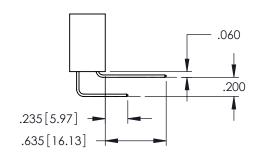

345-ENG-MASTER DATE:MAY.16/2017 1:1 SHEET 1 OF 2

345-ENG-MASTER

**Contact Code 558** 

Contact Code 559

**Contact Code 560** 

INSULATOR MATERIAL: THERMOPLASTIC POLYESTER, UL 94V-0

DAP MATERIAL AVAILABLE UPON REQUEST

CONTACT MATERIAL; COPPER ALLOY CONTACT PLATING: GOLD ON THE MATING AREA, TIN PLATING ON THE CONTACT TAILS, NICKEL UNDERPLATE

345/395 SERIES CARD EDGE CONNECTOR CONTACT CODE 555,556,558,559,560 DIMENSIONS