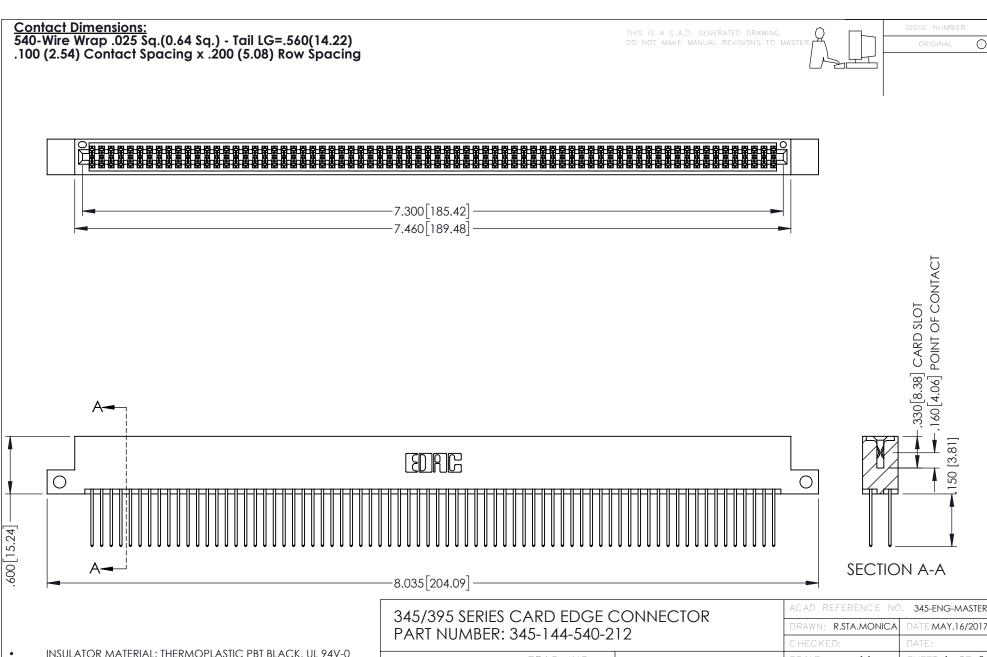

INSULATOR MATERIAL: THERMOPLASTIC PBT BLACK, UL 94V-0

CONTACT MATERIAL; COPPER TIN ALLOY CONTACT PLATING: GOLD ON THE MATING AREA, TIN PLATING ON THE CONTACT TAILS, NICKEL UNDERPLATE

YOUR CONNECTION TO QUALITY & SERVICE

345-ENG-MASTER DATE:MAY.16/2017 1:1 SHEET 1 OF 2

345-ENG-MASTER

**Contact Code 558** 

Contact Code 559

**Contact Code 560** 

INSULATOR MATERIAL: THERMOPLASTIC POLYESTER, UL 94V-0

DAP MATERIAL AVAILABLE UPON REQUEST

CONTACT MATERIAL; COPPER ALLOY CONTACT PLATING: GOLD ON THE MATING AREA, TIN PLATING ON THE CONTACT TAILS, NICKEL UNDERPLATE

345/395 SERIES CARD EDGE CONNECTOR CONTACT CODE 555,556,558,559,560 DIMENSIONS

YOUR CONNECTION TO QUALITY & SERVICE

ACAD REFERENCE NO. 345-ENG-MASTER DATE:MAY.16/2017 DRAWN: R.STA.MONICA 1:1 SHEET 2 OF 2

345-ENG-MASTER