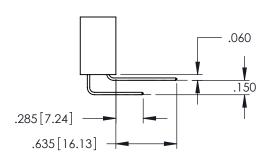

345-ENG-MASTER DATE:MAY.16/2017 1:1 SHEET 1 OF 2

345-ENG-MASTER

**Contact Code 558** 

Contact Code 559

**Contact Code 560** 

INSULATOR MATERIAL: THERMOPLASTIC POLYESTER, UL 94V-0

DAP MATERIAL AVAILABLE UPON REQUEST

CONTACT MATERIAL; COPPER ALLOY CONTACT PLATING: GOLD ON THE MATING AREA, TIN PLATING ON THE CONTACT TAILS, NICKEL UNDERPLATE

345/395 SERIES CARD EDGE CONNECTOR CONTACT CODE 555,556,558,559,560 DIMENSIONS