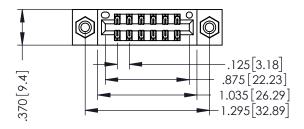

THIS IS A C.A.D. GENERATED DRAWING DO NOT MAKE MANUAL REVISIONS TO MASTER.

ISSUE NUMBER

ORIGINAL

1

INSULATOR MATERIAL: THERMOPLASTIC POLYESTER, UL 94V-0 CONTACT MATERIAL; COPPER, NICKEL, TIN ALLOY CA-725 CONTACT PLATING: GOLD ON THE MATING AREA, TIN-LEAD

ON THE CONTACT TAILS, NICKEL UNDERPLATE

| 346/396 SERIES CARD EDGE CONNECTOR |
|------------------------------------|
| PART NUMBER: 346-012-522-208       |

YOUR CONNECTION TO QUALITY & SERVICE

**EDAC INC** TORONTO, ONTARIO CANADA

ARE THE PROPERTY OF EDAC INC.,AND SHALL NOT BE REPRODUCED,OR COPIED OR USED AS THE BASIS FOR THE MANUFACTURE OR SALE OF APPARATUS WITHOUT WRITTEN PERMISSION.

THESE DRAWINGS AND SPECIFICATIONS

| ACAD REFERENCE NO. | 346-ENG-MASTER   |
|--------------------|------------------|
| DRAWN: J.LEE       | DATE: APR. 22/09 |
| CHECKED:           | DATE:            |
| SCALE: 1:1         | SHEET 1 OF 2     |
| DRAWING NUMBER     | ISSUE            |
| 247 ENG MASTEE     |                  |