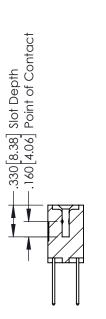

## **Contact Code 555**

## **Contact Code 556**

INSULATOR MATERIAL: THERMOPLASTIC POLYESTER, UL 94V-0 CONTACT MATERIAL; COPPER, NICKEL, TIN ALLOY CA-725 CONTACT PLATING: GOLD ON THE MATING AREA, TIN-LEAD

ON THE CONTACT TAILS, NICKEL UNDERPLATE

## 346/396 SERIES CARD EDGE CONNECTOR CONTACT CODE 555,556,558,559,560 DIMENSIONS

YOUR CONNECTION TO QUALITY & SERVICE

**EDAC INC** TORONTO, ONTARIO CANADA

THESE DRAWINGS AND SPECIFICATIONS ARE THE PROPERTY OF EDAC INC.,AND SHALL NOT BE REPRODUCED, OR COPIED OR USED AS THE BASIS FOR THE MANUFACTURE OR SALE OF APPARATUS WITHOUT WRITTEN PERMISSION.