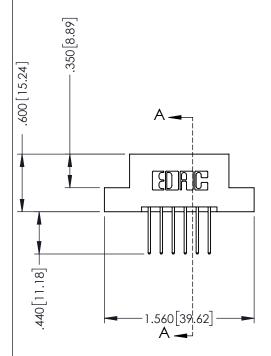

THIS IS A C.A.D. GENERATED DRAWING DO NOT MAKE MANUAL REVISIONS TO MASTER.



ISSUE NUMBER

ORIGINAL

1





INSULATOR MATERIAL: THERMOPLASTIC POLYESTER, UL 94V-0 CONTACT MATERIAL; COPPER, NICKEL, TIN ALLOY CA-725 CONTACT PLATING: GOLD ON THE MATING AREA, TIN-LEAD

ON THE CONTACT TAILS, NICKEL UNDERPLATE

| 346/396 SERIES CARD EDGE CONNECTOR |
|------------------------------------|
| PART NUMBER: 346-012-522-208       |

YOUR CONNECTION TO QUALITY & SERVICE

**EDAC INC** TORONTO, ONTARIO CANADA

ARE THE PROPERTY OF EDAC INC.,AND SHALL NOT BE REPRODUCED,OR COPIED OR USED AS THE BASIS FOR THE MANUFACTURE OR SALE OF APPARATUS WITHOUT WRITTEN PERMISSION.

THESE DRAWINGS AND SPECIFICATIONS

| ACAD REFERENCE NO. | 346-ENG-MASTER   |
|--------------------|------------------|
| DRAWN: J.LEE       | DATE: APR. 22/09 |
| CHECKED:           | DATE:            |
| SCALE: 1:1         | SHEET 1 OF 2     |
|