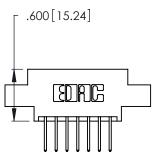

346/396 SERIES CARD EDGE CONNECTOR CONTACT CODE 555,556,558,559,560 DIMENSIONS

YOUR CONNECTION TO QUALITY & SERVICE

**EDAC INC** TORONTO, ONTARIO CANADA

THESE DRAWINGS AND SPECIFICATIONS ARE THE PROPERTY OF EDAC INC.,AND SHALL NOT BE REPRODUCED, OR COPIED OR USED AS THE BASIS FOR THE MANUFACTURE OR SALE OF APPARATUS WITHOUT WRITTEN PERMISSION.