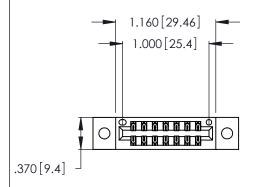

<u>Contact Dimensions:</u>
526-P.C. Tail .018 Sq. (0.46 Sq.) - Tail LG. =.350 (8.89)
.125 (3.18) Contact Spacing x .250 (6.35) Row Spacing

.160 [4.07] Point of Contact 346/396 SERIES CARD EDGE CONNECTOR PART NUMBER: 346-014-526-802

ACAD REFERENCE NO. 346-ENG-MASTER DRAWN: J.LEE DATE: APR. 22/09 CHECKED: DATE: SCALE: OF 2 N.T.S SHEET 1 DRAWING NUMBER **ISSUE** 

Card Slot Accepts .054 [1.37] to .070 [1.78] Thick P.C. Board

.330 [8.38] Card Slot