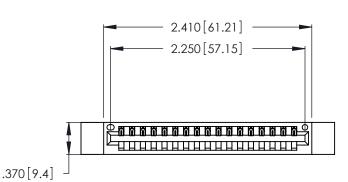

<u>Contact Dimensions:</u>
522-P.C. Tail .025 Sq. (0.64 Sq.) - Tail LG. =.440 (11.18)
.125 (3.18) Contact Spacing x .250 (6.35) Row Spacing

- INSULATOR MATERIAL: THERMOPLASTIC POLYESTER, UL 94V-0 CONTACT MATERIAL; COPPER, NICKEL, TIN ALLOY CA-725
- CONTACT PLATING: GOLD ON THE MATING AREA, TIN-LEAD ON THE CONTACT TAILS, NICKEL UNDERPLATE

THIS IS A C.A.D. GENERATED DRAWING DO NOT MAKE MANUAL REVISIONS TO MASTER.

1

| 346/396 SERIES CARD EDGE CONNECTOR |
|------------------------------------|
| PART NUMBER: 346-017-522-112       |

**EDAC INC** TORONTO, ONTARIO CANADA