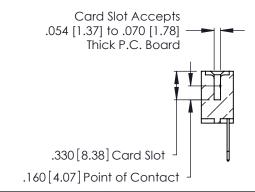

**Contact Code 560** 

INSULATOR MATERIAL: THERMOPLASTIC POLYESTER, UL 94V-0 CONTACT MATERIAL; COPPER, NICKEL, TIN ALLOY CA-725 CONTACT PLATING: GOLD ON THE MATING AREA, TIN-LEAD

ON THE CONTACT TAILS, NICKEL UNDERPLATE

346/396 SERIES CARD EDGE CONNECTOR CONTACT CODE 555,556,558,559,560 DIMENSIONS

YOUR CONNECTION TO QUALITY & SERVICE

**EDAC INC** TORONTO, ONTARIO CANADA

THESE DRAWINGS AND SPECIFICATIONS ARE THE PROPERTY OF EDAC INC.,AND SHALL NOT BE REPRODUCED, OR COPIED OR USED AS THE BASIS FOR THE MANUFACTURE OR SALE OF APPARATUS WITHOUT WRITTEN PERMISSION.