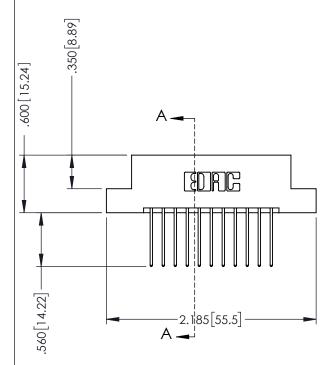

## 346/396 SERIES CARD EDGE CONNECTOR CONTACT CODE 555,556,558,559,560 DIMENSIONS

YOUR CONNECTION TO QUALITY & SERVICE

**EDAC INC** TORONTO, ONTARIO CANADA

THESE DRAWINGS AND SPECIFICATIONS ARE THE PROPERTY OF EDAC INC.,AND SHALL NOT BE REPRODUCED, OR COPIED OR USED AS THE BASIS FOR THE MANUFACTURE OR SALE OF APPARATUS WITHOUT WRITTEN PERMISSION.

|   | ACAD REFERENCE NO. | 346-ENG-MASTER   |
|---|--------------------|------------------|
|   | DRAWN: J.LEE       | DATE: APR. 22/09 |
| • | CHECKED:           | DATE:            |
|   | SCALE: 1:1         | SHEET 2 OF 2     |
|   | DRAWING NUMBER     | ISSUE            |
|   | 346-ENG-MASTER     | 1                |