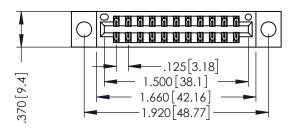

346/396 SERIES CARD EDGE CONNECTOR PART NUMBER: 346-022-540-204

YOUR CONNECTION TO QUALITY & SERVICE

**EDAC INC** TORONTO, ONTARIO CANADA

THESE DRAWINGS AND SPECIFICATIONS ARE THE PROPERTY OF EDAC INC.,AND SHALL NOT BE REPRODUCED,OR COPIED OR USED AS THE BASIS FOR THE MANUFACTURE OR SALE OF APPARATUS WITHOUT WRITTEN PERMISSION.

| ACAD REFERENCE NO. | . 346-ENG-MASTER |
|--------------------|------------------|
| DRAWN: J.LEE       | DATE: APR. 22/09 |
| CHECKED:           | DATE:            |
| SCALE: 1:1         | SHEET 1 OF 2     |
| DRAWING NUMBER     | ISSUE            |
| 0.44 = 1.10 1.1.0= | ,                |