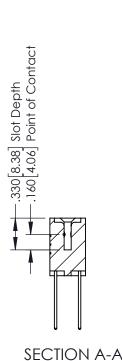

## **Contact Code 555**

## **Contact Code 556**

INSULATOR MATERIAL: THERMOPLASTIC POLYESTER, UL 94V-0 CONTACT MATERIAL; COPPER, NICKEL, TIN ALLOY CA-725 CONTACT PLATING: GOLD ON THE MATING AREA, TIN-LEAD

ON THE CONTACT TAILS, NICKEL UNDERPLATE