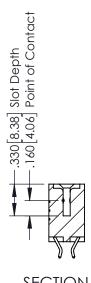

NSULATOR MATERIAL: THERMOPLASTIC POLYESTER, UL 94V-0 CONTACT MATERIAL; COPPER, NICKEL, TIN ALLOY CA-725 CONTACT PLATING: GOLD ON THE MATING AREA, TIN-LEAD ON THE CONTACT TAILS, NICKEL UNDERPLATE

346/396 SERIES CARD EDGE CONNECTOR PART NUMBER: 346-022-556-202

YOUR CONNECTION TO QUALITY & SERVICE

**EDAC INC** TORONTO, ONTARIO CANADA

THESE DRAWINGS AND SPECIFICATIONS ARE THE PROPERTY OF EDAC INC.,AND SHALL NOT BE REPRODUCED, OR COPIED OR USED AS THE BASIS FOR THE MANUFACTURE OR SALE OF APPARATUS WITHOUT WRITTEN PERMISSION.

| ACAD REFERENCE NO. | 346-ENG-MASTER   |
|--------------------|------------------|
| DRAWN: J.LEE       | DATE: APR. 22/09 |
| CHECKED:           | DATE:            |
| SCALE: 1:1         | SHEET 1 OF 2     |
| DRAWING NUMBER     | ISSUE            |

346-ENG-MASTER



**SECTION A-A** 



ISSUE NUMBER ORIGINAL 1



## **Contact Code 555**

## **Contact Code 556**



INSULATOR MATERIAL: THERMOPLASTIC POLYESTER, UL 94V-0 CONTACT MATERIAL; COPPER, NICKEL, TIN ALLOY CA-725 CONTACT PLATING: GOLD ON THE MATING AREA, TIN-LEAD

ON THE CONTACT TAILS, NICKEL UNDERPLATE

## 346/396 SERIES CARD EDGE CONNECTOR CONTACT CODE 555,556,558,559,560 DIMENSIONS

YOUR CONNECTION TO QUALITY & SERVICE

**EDAC INC** TORONTO, ONTARIO CANADA

THESE DRAWINGS AND SPECIFICATIONS ARE THE PROPERTY OF EDAC INC.,AND SHALL NOT BE REPRODUCED, OR COPIED OR USED AS THE BASIS FOR THE MANUFACTURE OR SALE OF APPARATUS WITHOUT WRITTEN PERMISSION.

|   | ACAD REFERENCE NO. | 346-ENG-MASTER   |
|---|--------------------|------------------|
|   | DRAWN: J.LEE       | DATE: APR. 22/09 |
| ) | CHEC