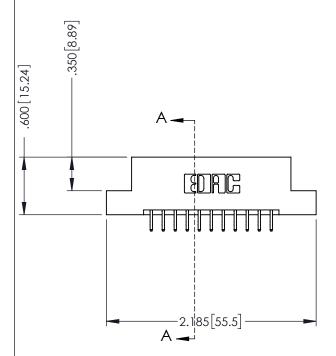

## **Contact Code 555**

## **Contact Code 556**

INSULATOR MATERIAL: THERMOPLASTIC POLYESTER, UL 94V-0 CONTACT MATERIAL; COPPER, NICKEL, TIN ALLOY CA-725 CONTACT PLATING: GOLD ON THE MATING AREA, TIN-LEAD

ON THE CONTACT TAILS, NICKEL UNDERPLATE

## 346/396 SERIES CARD EDGE CONNECTOR CONTACT CODE 555,556,558,559,560 DIMENSIONS

YOUR CONNECTION TO QUALITY & SERVICE

**EDAC INC** TORONTO, ONTARIO CANADA

THESE DRAWINGS AND SPECIFICATIONS ARE THE PROPERTY OF EDAC INC.,AND SHALL NOT BE REPRODUCED, OR COPIED OR USED AS THE BASIS FOR THE MANUFACTURE OR SALE OF APPARATUS WITHOUT WRITTEN PERMISSION.