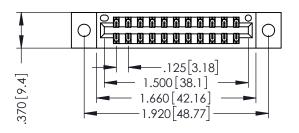

346/396 SERIES CARD EDGE CONNECTOR PART NUMBER: 346-022-556-202

YOUR CONNECTION TO QUALITY & SERVICE

**EDAC INC** TORONTO, ONTARIO CANADA

THESE DRAWINGS AND SPECIFICATIONS ARE THE PROPERTY OF EDAC INC.,AND SHALL NOT BE REPRODUCED, OR COPIED OR USED AS THE BASIS FOR THE MANUFACTURE OR SALE OF APPARATUS WITHOUT WRITTEN PERMISSION.

THIS IS A C.A.D. GENERATED DRAWING DO NOT MAKE MANUAL REVISIONS TO MASTER.

ISSUE NUMBER

ORIGINAL

1

INSULATOR MATERIAL: THERMOPLASTIC POLYESTER, UL 94V-0 CONTACT MATERIAL; COPPER, NICKEL, TIN ALLOY CA-725 CONTACT PLATING: GOLD ON THE MATING AREA, TIN-LEAD ON THE CONTACT TAILS, NICKEL UNDERPLATE