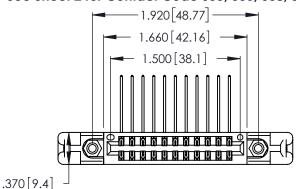

Contact Dimensions:
558-90 Degree Bend (Code 541 Contacts)
See Sheet 2 for Contact Code 555, 556, 558, 559, 560 Dimensions

- INSULATOR MATERIAL: THERMOPLASTIC POLYESTER, UL 94V-0 CONTACT MATERIAL; COPPER, NICKEL, TIN ALLOY CA-725
- CONTACT PLATING: GOLD ON THE MATING AREA, TIN-LEAD ON THE CONTACT TAILS, NICKEL UNDERPLATE

THIS IS A C.A.D. GENERATED DRAWING DO NOT MAKE MANUAL REVISIONS TO MASTER.

1

346/396 SERIES CARD EDGE CONNECTOR PART NUMBER: 346-022-558-258

**EDAC INC** TORONTO, ONTARIO CANADA

THESE DRAWINGS AND SPECIFICATIONS ARE THE PROPERTY OF EDAC INC., AND SHALL NOT BE REPRODUCED, OR COPIED OR USED AS THE BASIS FOR THE MANUFACTURE OR SALE OF APPARATUS WITHOUT WRITTEN PERMISSION.