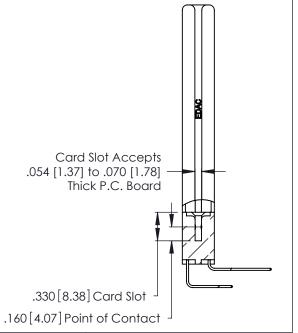

Contact Code 560

INSULATOR MATERIAL: THERMOPLASTIC POLYESTER, UL 94V-0 CONTACT MATERIAL; COPPER, NICKEL, TIN ALLOY CA-725 CONTACT PLATING: GOLD ON THE MATING AREA, TIN-LEAD

ON THE CONTACT TAILS, NICKEL UNDERPLATE

346/396 SERIES CARD EDGE CONNECTOR CONTACT CODE 555,556,558,559,560 DIMENSIONS

YOUR CONNECTION TO QUALITY & SERVICE

**EDAC INC** TORONTO, ONTARIO CANADA

THESE DRAWINGS AND SPECIFICATIONS ARE THE PROPERTY OF EDAC INC.,AND SHALL NOT BE REPRODUCED, OR COPIED OR USED AS THE BASIS FOR THE MANUFACTURE OR SALE OF APPARATUS WITHOUT WRITTEN PERMISSION.