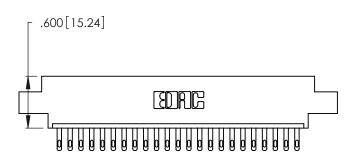

Card Slot Accepts .054 [1.37] to .070 [1.78] Thick P.C. Board .330 [8.38] Card Slot .160 [4.07] Point of Contact

INSULATOR MATERIAL: THERMOPLASTIC POLYESTER, UL 94V-0 CONTACT MATERIAL; COPPER, NICKEL, TIN\_ALLOY CA-725