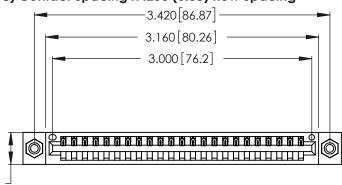

Contact Dimensions: 500-Wire Hole .050x.025 (1.27x0.64) - Tail LG. =.260 (6.60) .125 (3.18) Contact Spacing x .250 (6.35) Row Spacing

.370 [9.4]

DO NOT MAKE MANUAL REVISIONS TO MASTER.

THIS IS A C.A.D. GENERATED DRAWING

Card Slot Accepts .054 [1.37] to .070 [1.78] Thick P.C. Board .330 [8.38] Card Slot .160 [4.07] Point of Contact

INSULATOR MATERIAL: THERMOPLASTIC POLYESTER, UL 94V-0 CONTACT MATERIAL; COPPER, NICKEL, TIN\_ALLOY CA-725

CONTACT PLATING: GOLD ON THE MATING AREA, TIN-LEAD ON THE CONTACT TAILS, NICKEL UNDERPLATE

| 346/396 SERIES CARD | ) EDGE CONNECTOR |
|---------------------|------------------|
| PART NUMBER: 346-0  | 23-500-608       |