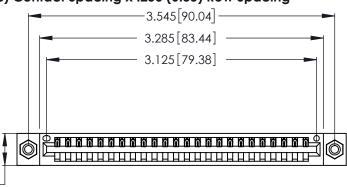

Contact Dimensions: 521-P.C. Tail .025 Sq. (0.64 Sq.) - Tail LG. =.150 (3.81) .125 (3.18) Contact Spacing x .250 (6.35) Row Spacing

.370 [9.4]

THIS IS A C.A.D. GENERATED DRAWING DO NOT MAKE MANUAL REVISIONS TO MASTER.

Card Slot Accepts .054 [1.37] to .070 [1.78] Thick P.C. Board

.330 [8.38] Card Slot .160 [4.07] Point of Contact ISSUE NUMBER ORIGINAL 1

346/396 SERIES CARD EDGE CONNECTOR PART NUMBER: 346-024-521-608

**EDAC INC** TORONTO, ONTARIO CANADA