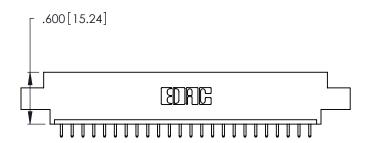

Card Slot Accepts .054 [1.37] to .070 [1.78] Thick P.C. Board

.330 [8.38] Card Slot .160 [4.07] Point of Contact ISSUE NUMBER ORIGINAL 1

346/396 SERIES CARD EDGE CONNECTOR PART NUMBER: 346-024-521-608

**EDAC INC** TORONTO, ONTARIO CANADA