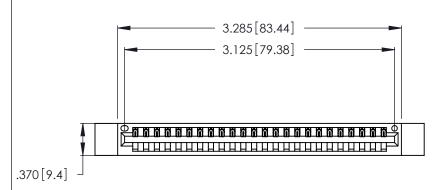

<u>Contact Dimensions:</u>
522-P.C. Tail .025 Sq. (0.64 Sq.) - Tail LG. =.440 (11.18)
.125 (3.18) Contact Spacing x .250 (6.35) Row Spacing

THIS IS A C.A.D. GENERATED DRAWING DO NOT MAKE MANUAL REVISIONS TO MASTER.

- INSULATOR MATERIAL: THERMOPLASTIC POLYESTER, UL 94V-0 CONTACT MATERIAL; COPPER, NICKEL, TIN ALLOY CA-725
- CONTACT PLATING: GOLD ON THE MATING AREA, TIN-LEAD ON THE CONTACT TAILS, NICKEL UNDERPLATE

| 346/396 SERIES CARD EDGE CONNECTOR |
|------------------------------------|
| PART NUMBER: 346-024-522-612       |