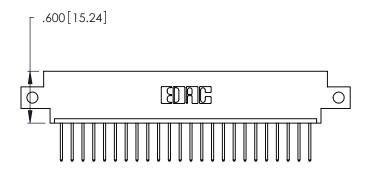

<u>Contact Dimensions:</u>
522-P.C. Tail .025 Sq. (0.64 Sq.) - Tail LG. =.440 (11.18)
.125 (3.18) Contact Spacing x .250 (6.35) Row Spacing

THIS IS A C.A.D. GENERATED DRAWING DO NOT MAKE MANUAL REVISIONS TO MASTER.

- INSULATOR MATERIAL: THERMOPLASTIC POLYESTER, UL 94V-0 CONTACT MATERIAL; COPPER, NICKEL, TIN ALLOY CA-725
- CONTACT PLATING: GOLD ON THE MATING AREA, TIN-LEAD ON THE CONTACT TAILS, NICKEL UNDERPLATE

| 346/396 SERIES CARD EDGE CONNECTOR |
|------------------------------------|
| PART NUMBER: 346-024-522-612       |