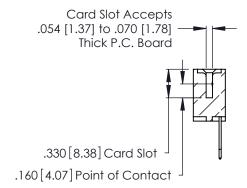

**Contact Code 560** 

INSULATOR MATERIAL: THERMOPLASTIC POLYESTER, UL 94V-0 CONTACT MATERIAL; COPPER, NICKEL, TIN ALLOY CA-725 CONTACT PLATING: GOLD ON THE MATING AREA, TIN-LEAD

ON THE CONTACT TAILS, NICKEL UNDERPLATE