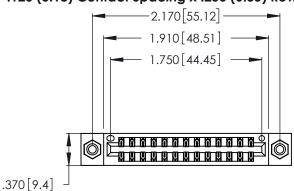

THIS IS A C.A.D. GENERATED DRAWING DO NOT MAKE MANUAL REVISIONS TO MASTER.

ISSUE NUMBER ORIGINAL 1

346/396 SERIES CARD EDGE CONNECTOR PART NUMBER: 346-026-541-208

**EDAC INC** TORONTO, ONTARIO CANADA

THESE DRAWINGS AND SPECIFICATIONS ARE THE PROPERTY OF EDAC INC.,AND SHALL NOT BE REPRODUCED, OR COPIED OR USED AS THE BASIS FOR THE MANUFACTURE OR SALE OF APPARATUS WITHOUT WRITTEN PERMISSION.

<u>Contact Dimensions:</u>
541-Wire Wrap .025 Sq. (0.64 Sq.) - Tail LG. =.750 (19.05)
.125 (3.18) Contact Spacing x .250 (6.35) Row Spacing

- INSULATOR MATERIAL: THERMOPLASTIC POLYESTER, UL 94V-0 CONTACT MATERIAL; COPPER, NICKEL, TIN ALLOY CA-725
- CONTACT PLATING: GOLD ON THE MATING AREA, TIN-LEAD ON THE CONTACT TAILS, NICKEL UNDERPLATE