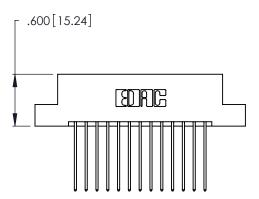

THIS IS A C.A.D. GENERATED DRAWING DO NOT MAKE MANUAL REVISIONS TO MASTER.

ISSUE NUMBER ORIGINAL 1

346/396 SERIES CARD EDGE CONNECTOR PART NUMBER: 346-026-541-208

**EDAC INC** TORONTO, ONTARIO CANADA

THESE DRAWINGS AND SPECIFICATIONS ARE THE PROPERTY OF EDAC INC.,AND SHALL NOT BE REPRODUCED, OR COPIED OR USED AS THE BASIS FOR THE MANUFACTURE OR SALE OF APPARATUS WITHOUT WRITTEN PERMISSION.