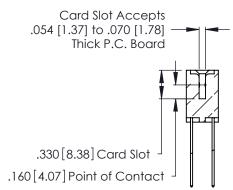

THIS IS A C.A.D. GENERATED DRAWING DO NOT MAKE MANUAL REVISIONS TO MASTER.

ISSUE NUMBER

ORIGINAL

1

**Contact Code 555** 

Contact Code 556

**Contact Code 558** 

**Contact Code 559** 

Contact Code 560

INSULATOR MATERIAL: THERMOPLASTIC POLYESTER, UL 94V-0 CONTACT MATERIAL; COPPER, NICKEL, TIN ALLOY CA-725 CONTACT PLATING: GOLD ON THE MATING AREA, TIN-LEAD

ON THE CONTACT TAILS, NICKEL UNDERPLATE