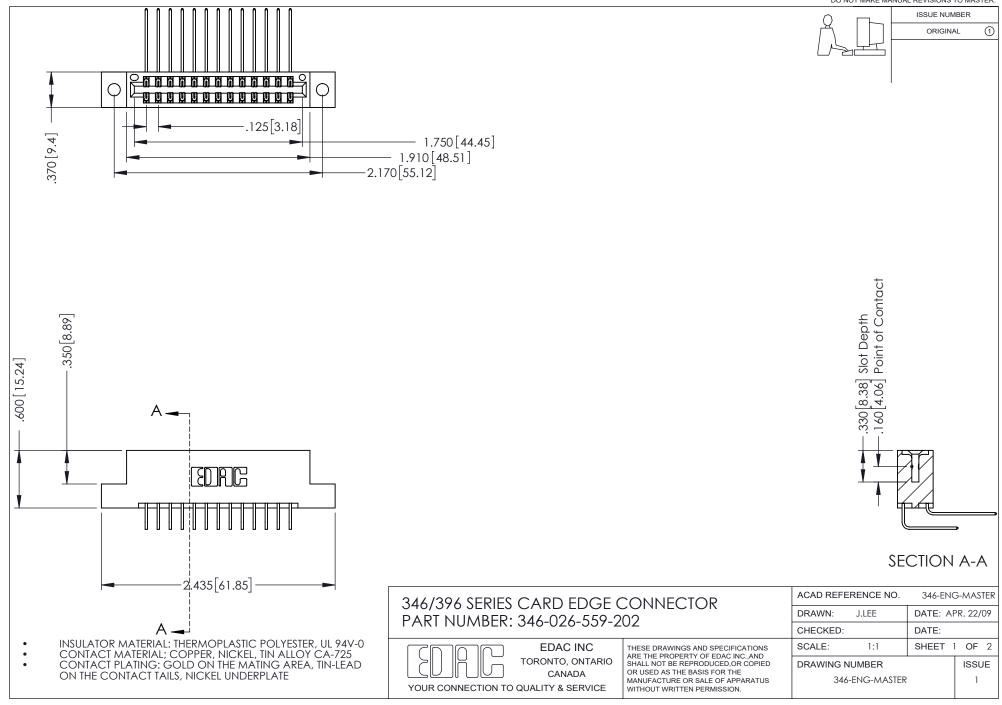

## **Contact Code 556**

INSULATOR MATERIAL: THERMOPLASTIC POLYESTER, UL 94V-0 CONTACT MATERIAL; COPPER, NICKEL, TIN ALLOY CA-725 CONTACT PLATING: GOLD ON THE MATING AREA, TIN-LEAD

ON THE CONTACT TAILS, NICKEL UNDERPLATE

## 346/396 SERIES CARD EDGE CONNECTOR CONTACT CODE 555,556,558,559,560 DIMENSIONS

YOUR CONNECTION TO QUALITY & SERVICE

**EDAC INC** TORONTO, ONTARIO CANADA

THESE DRAWINGS AND SPECIFICATIONS ARE THE PROPERTY OF EDAC INC.,AND SHALL NOT BE REPRODUCED, OR COPIED OR USED AS THE BASIS FOR THE MANUFACTURE OR SALE OF APPARATUS WITHOUT WRITTEN PERMISSION.