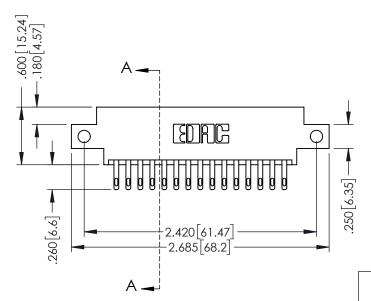

## 346/396 SERIES CARD EDGE CONNECTOR CONTACT CODE 555,556,558,559,560 DIMENSIONS

YOUR CONNECTION TO QUALITY & SERVICE

**EDAC INC** TORONTO, ONTARIO CANADA

THESE DRAWINGS AND SPECIFICATIONS ARE THE PROPERTY OF EDAC INC.,AND SHALL NOT BE REPRODUCED, OR COPIED OR USED AS THE BASIS FOR THE MANUFACTURE OR SALE OF APPARATUS WITHOUT WRITTEN PERMISSION.

|                | ACAD REFERENCE NO. | 346-ENG-MASTER   |
|----------------|--------------------|------------------|
|                | DRAWN: J.LEE       | DATE: APR. 22/09 |
| )              | CHECKED:           | DATE:            |
|                | SCALE: 1:1         | SHEET 2 OF 2     |
|                | DRAWING NUMBER     | ISSUE            |
| 346-ENG-MASTER |                    | 1                |