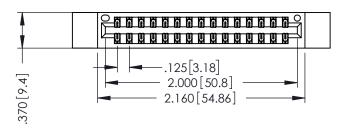

346/396 SERIES CARD EDGE CONNECTOR PART NUMBER: 346-030-500-812

YOUR CONNECTION TO QUALITY & SERVICE

**EDAC INC** TORONTO, ONTARIO CANADA

THESE DRAWINGS AND SPECIFICATIONS ARE THE PROPERTY OF EDAC INC.,AND SHALL NOT BE REPRODUCED, OR COPIED OR USED AS THE BASIS FOR THE MANUFACTURE OR SALE OF APPARATUS WITHOUT WRITTEN PERMISSION.

| ACAD REFERENCE NO. | 346-ENG-MASTER   |
|--------------------|------------------|
| DRAWN: J.LEE       | DATE: APR. 22/09 |
| CHECKED:           | DATE:            |
| SCALE: 1:1         | SHEET 1 OF 2     |
| DRAWING NUMBER     | ISSUE            |