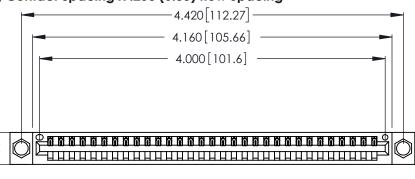

| 346/396 SERIES CARD EDGE CONNECTOR |
|------------------------------------|
| PART NUMBER: 346-031-521-604       |

**EDAC INC** TORONTO, ONTARIO CANADA

THESE DRAWINGS AND SPECIFICATIONS ARE THE PROPERTY OF EDAC INC.,AND SHALL NOT BE REPRODUCED, OR COPIED OR USED AS THE BASIS FOR THE MANUFACTURE OR SALE OF APPARATUS WITHOUT WRITTEN PERMISSION.

| ACAD REFERENCE NO. |        | 346-ENG-MASTER |           |
|--------------------|--------|----------------|-----------|
| DRAWN:             | J.LEE  | DATE: AF       | PR. 22/09 |
| CHECKED:           |        | DATE:          |           |
| SCALE:             | N.T.S  | SHEET          | OF 2      |
| DRAWING N          | NUMBER |                | ISSUE     |
| 346-ENG-MASTER     |        |                | 1         |