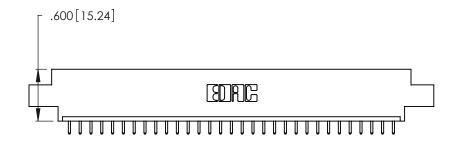

Contact Dimensions: 521-P.C. Tail .025 Sq. (0.64 Sq.) - Tail LG. =.150 (3.81) .125 (3.18) Contact Spacing x .250 (6.35) Row Spacing

.370 [9.4]

THIS IS A C.A.D. GENERATED DRAWING DO NOT MAKE MANUAL REVISIONS TO MASTER.

Card Slot Accepts .054 [1.37] to .070 [1.78] Thick P.C. Board .330 [8.38] Card Slot .160 [4.07] Point of Contact

- INSULATOR MATERIAL: THERMOPLASTIC POLYESTER, UL 94V-0 CONTACT MATERIAL; COPPER, NICKEL, TIN ALLOY CA-725
- CONTACT PLATING: GOLD ON THE MATING AREA, TIN-LEAD ON THE CONTACT TAILS, NICKEL UNDERPLATE