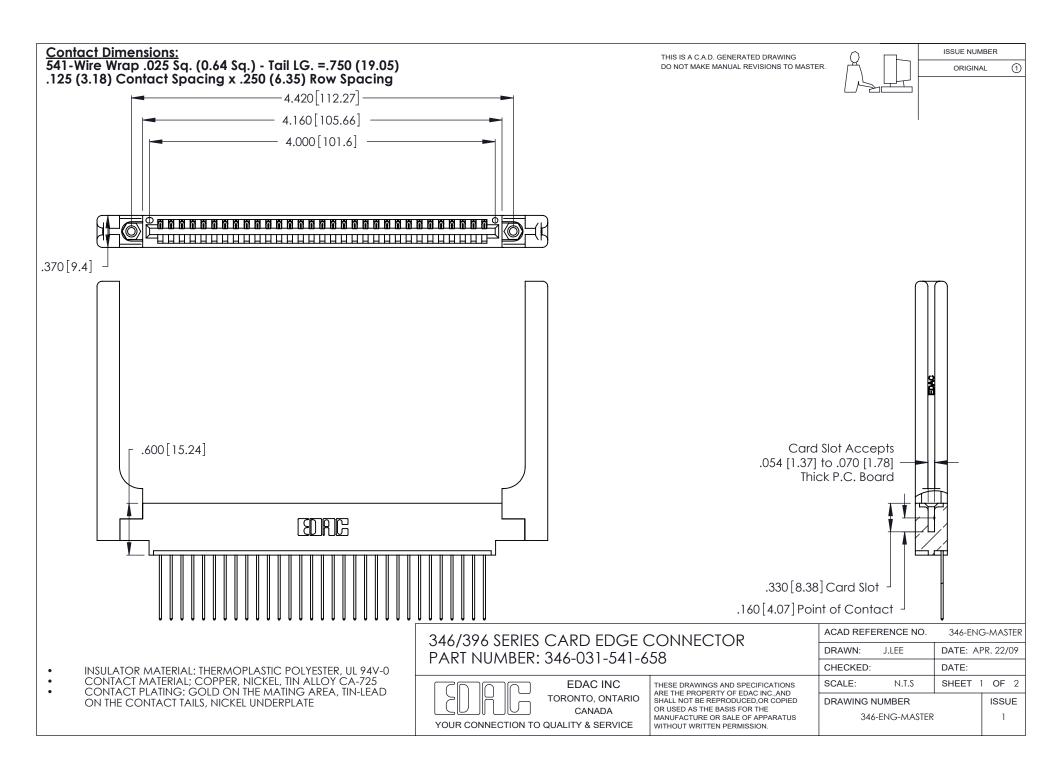

THIS IS A C.A.D. GENERATED DRAWING DO NOT MAKE MANUAL REVISIONS TO MASTER.

ISSUE NUMBER

ORIGINAL

1

**Contact Code 555** 

Contact Code 556

**Contact Code 558** 

**Contact Code 559** 

Contact Code 560

INSULATOR MATERIAL: THERMOPLASTIC POLYESTER, UL 94V-0 CONTACT MATERIAL; COPPER, NICKEL, TIN ALLOY CA-725 CONTACT PLATING: GOLD ON THE MATING AREA, TIN-LEAD

ON THE CONTACT TAILS, NICKEL UNDERPLATE

346/396 SERIES CARD EDGE CONNECTOR CONTACT CODE 555,556,558,559,560 DIMENSIONS

YOUR CONNECTION TO QUALITY & SERVICE

**EDAC INC** TORONTO, ONTARIO CANADA

THESE DRAWINGS AND SPECIFICATIONS ARE THE PROPERTY OF EDAC INC.,AND SHALL NOT BE REPRODUCED, OR COPIED OR USED AS THE BASIS FOR THE MANUFACTURE OR SALE OF APPARATUS WITHOUT WRITTEN PERMISSION.

|  | ACAD REFERENCE NO. | 346-ENG-MASTER   |
|--|--------------------|------------------|
|  | DRAWN: J.LEE       | DATE: APR. 22/09 |
|  | CHECKED:           | DATE:            |
|  | SCALE: 1:1         | SHEET 2 OF 2     |
|  | DRAWING NUMBER     | ISSUE            |
|  | 346-ENG-MASTER     | 1                |