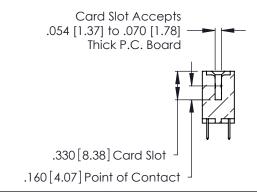

**Contact Code 560** 

INSULATOR MATERIAL: THERMOPLASTIC POLYESTER, UL 94V-0 CONTACT MATERIAL; COPPER, NICKEL, TIN ALLOY CA-725 CONTACT PLATING: GOLD ON THE MATING AREA, TIN-LEAD

ON THE CONTACT TAILS, NICKEL UNDERPLATE

346/396 SERIES CARD EDGE CONNECTOR CONTACT CODE 555,556,558,559,560 DIMENSIONS

YOUR CONNECTION TO QUALITY & SERVICE

**EDAC INC** TORONTO, ONTARIO CANADA

THESE DRAWINGS AND SPECIFICATIONS ARE THE PROPERTY OF EDAC INC.,AND SHALL NOT BE REPRODUCED, OR COPIED OR USED AS THE BASIS FOR THE MANUFACTURE OR SALE OF APPARATUS WITHOUT WRITTEN PERMISSION.