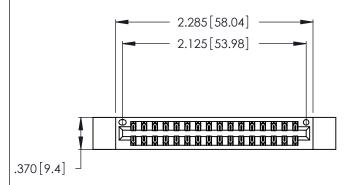

<u>Contact Dimensions:</u>
520-P.C. Tail .030x.018 (0.76x0.46) - Tail LG. = .175 (4.45) .125 (3.18) Contact Spacing x .250 (6.35) Row Spacing

- INSULATOR MATERIAL: THERMOPLASTIC POLYESTER, UL 94V-0 CONTACT MATERIAL; COPPER, NICKEL, TIN ALLOY CA-725
- CONTACT PLATING: GOLD ON THE MATING AREA, TIN-LEAD ON THE CONTACT TAILS, NICKEL UNDERPLATE

THIS IS A C.A.D. GENERATED DRAWING DO NOT MAKE MANUAL REVISIONS TO MASTER.

1

| 346/396 SERIES CARD EDGE CONNECTOR |
|------------------------------------|
| PART NUMBER: 346-032-520-212       |

**EDAC INC** TORONTO, ONTARIO CANADA