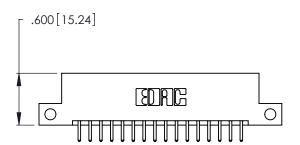

THIS IS A C.A.D. GENERATED DRAWING DO NOT MAKE MANUAL REVISIONS TO MASTER.

1

| 346/396 SERIES CARD EDGE CONNECTOR |
|------------------------------------|
| PART NUMBER: 346-032-520-212       |

**EDAC INC** TORONTO, ONTARIO CANADA

THESE DRAWINGS AND SPECIFICATIONS ARE THE PROPERTY OF EDAC INC.,AND SHALL NOT BE REPRODUCED, OR COPIED OR USED AS THE BASIS FOR THE MANUFACTURE OR SALE OF APPARATUS WITHOUT WRITTEN PERMISSION.

| ACAD REFERENCE NO. |       | 346-ENG-MASTER |           |
|--------------------|-------|----------------|-----------|
| DRAWN: .           | J.LEE | DATE: AF       | PR. 22/09 |
| CHECKED:           |       | DATE:          |           |
| SCALE:             | N.T.S | SHEET 1        | OF 2      |
| DRAWING NU         |       | ISSUE          |           |
| 346-FNG-MASTER     |       |                | 1         |