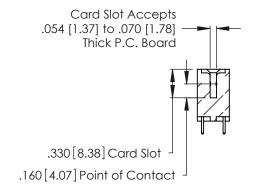

Contact Code 560

INSULATOR MATERIAL: THERMOPLASTIC POLYESTER, UL 94V-0 CONTACT MATERIAL; COPPER, NICKEL, TIN ALLOY CA-725 CONTACT PLATING: GOLD ON THE MATING AREA, TIN-LEAD

ON THE CONTACT TAILS, NICKEL UNDERPLATE

346/396 SERIES CARD EDGE CONNECTOR CONTACT CODE 555,556,558,559,560 DIMENSIONS

YOUR CONNECTION TO QUALITY & SERVICE

**EDAC INC** TORONTO, ONTARIO CANADA

THESE DRAWINGS AND SPECIFICATIONS ARE THE PROPERTY OF EDAC INC.,AND SHALL NOT BE REPRODUCED, OR COPIED OR USED AS THE BASIS FOR THE MANUFACTURE OR SALE OF APPARATUS WITHOUT WRITTEN PERMISSION.