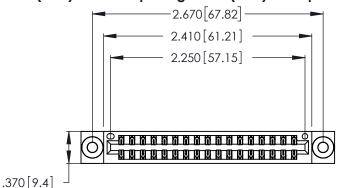

Contact Dimensions: 521-P.C. Tail .025 Sq. (0.64 Sq.) - Tail LG. =.150 (3.81) .125 (3.18) Contact Spacing x .250 (6.35) Row Spacing

- INSULATOR MATERIAL: THERMOPLASTIC POLYESTER, UL 94V-0 CONTACT MATERIAL; COPPER, NICKEL, TIN ALLOY CA-725
- CONTACT PLATING: GOLD ON THE MATING AREA, TIN-LEAD ON THE CONTACT TAILS, NICKEL UNDERPLATE

THIS IS A C.A.D. GENERATED DRAWING DO NOT MAKE MANUAL REVISIONS TO MASTER.

346/396 SERIES CARD EDGE CONNECTOR PART NUMBER: 346-034-521-803

**EDAC INC** TORONTO, ONTARIO CANADA

THESE DRAWINGS AND SPECIFICATIONS ARE THE PROPERTY OF EDAC INC.,AND SHALL NOT BE REPRODUCED, OR COPIED OR USED AS THE BASIS FOR THE MANUFACTURE OR SALE OF APPARATUS WITHOUT WRITTEN PERMISSION.