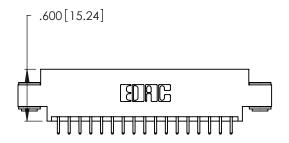

THIS IS A C.A.D. GENERATED DRAWING DO NOT MAKE MANUAL REVISIONS TO MASTER.

346/396 SERIES CARD EDGE CONNECTOR PART NUMBER: 346-034-521-803

**EDAC INC** TORONTO, ONTARIO CANADA

THESE DRAWINGS AND SPECIFICATIONS ARE THE PROPERTY OF EDAC INC.,AND SHALL NOT BE REPRODUCED, OR COPIED OR USED AS THE BASIS FOR THE MANUFACTURE OR SALE OF APPARATUS WITHOUT WRITTEN PERMISSION.