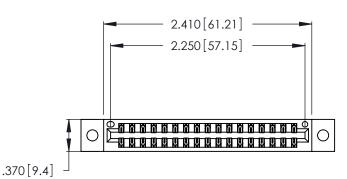

<u>Contact Dimensions:</u>
522-P.C. Tail .025 Sq. (0.64 Sq.) - Tail LG. =.440 (11.18)
.125 (3.18) Contact Spacing x .250 (6.35) Row Spacing

- INSULATOR MATERIAL: THERMOPLASTIC POLYESTER, UL 94V-0 CONTACT MATERIAL; COPPER, NICKEL, TIN ALLOY CA-725
- CONTACT PLATING: GOLD ON THE MATING AREA, TIN-LEAD ON THE CONTACT TAILS, NICKEL UNDERPLATE

THIS IS A C.A.D. GENERATED DRAWING DO NOT MAKE MANUAL REVISIONS TO MASTER.

| 346/396 SERIES CARD EDGE CONNECTOR |
|------------------------------------|
| PART NUMBER: 346-034-522-202       |

**EDAC INC** TORONTO, ONTARIO CANADA