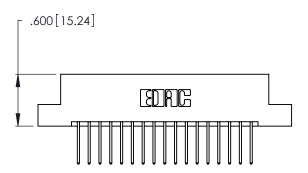

THIS IS A C.A.D. GENERATED DRAWING DO NOT MAKE MANUAL REVISIONS TO MASTER.

| 346/396 SERIES CARD EDGE CONNECTOR |
|------------------------------------|
| PART NUMBER: 346-034-522-202       |

**EDAC INC** TORONTO, ONTARIO CANADA

THESE DRAWINGS AND SPECIFICATIONS ARE THE PROPERTY OF EDAC INC.,AND SHALL NOT BE REPRODUCED, OR COPIED OR USED AS THE BASIS FOR THE MANUFACTURE OR SALE OF APPARATUS WITHOUT WRITTEN PERMISSION.

| ACAD REFERENCE NO. |       | 346-ENG-MASTER   |      |
|--------------------|-------|------------------|------|
| DRAWN:             | J.LEE | DATE: APR. 22/09 |      |
| CHECKED:           |       | DATE:            |      |
| SCALE:             | N.T.S | SHEET            | OF 2 |
| DRAWING NU         |       | ISSUE            |      |
| 346-ENG-MASTER     |       |                  | 1    |