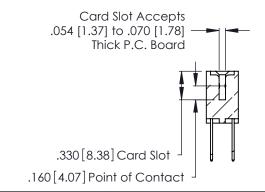

**Contact Code 560** 

INSULATOR MATERIAL: THERMOPLASTIC POLYESTER, UL 94V-0 CONTACT MATERIAL; COPPER, NICKEL, TIN ALLOY CA-725 CONTACT PLATING: GOLD ON THE MATING AREA, TIN-LEAD

ON THE CONTACT TAILS, NICKEL UNDERPLATE

346/396 SERIES CARD EDGE CONNECTOR CONTACT CODE 555,556,558,559,560 DIMENSIONS

YOUR CONNECTION TO QUALITY & SERVICE

**EDAC INC** TORONTO, ONTARIO CANADA

THESE DRAWINGS AND SPECIFICATIONS ARE THE PROPERTY OF EDAC INC.,AND SHALL NOT BE REPRODUCED, OR COPIED OR USED AS THE BASIS FOR THE MANUFACTURE OR SALE OF APPARATUS WITHOUT WRITTEN PERMISSION.