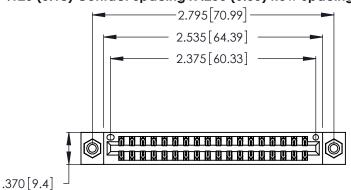

Contact Dimensions: 500-Wire Hole .050x.025 (1.27x0.64) - Tail LG. =.260 (6.60) .125 (3.18) Contact Spacing x .250 (6.35) Row Spacing

- INSULATOR MATERIAL: THERMOPLASTIC POLYESTER, UL 94V-0 CONTACT MATERIAL; COPPER, NICKEL, TIN\_ALLOY CA-725
- CONTACT PLATING: GOLD ON THE MATING AREA, TIN-LEAD ON THE CONTACT TAILS, NICKEL UNDERPLATE

THIS IS A C.A.D. GENERATED DRAWING DO NOT MAKE MANUAL REVISIONS TO MASTER.

| 346/396 SERIES CARD EDGE CONNECTOR |
|------------------------------------|
| PART NUMBER: 346-036-500-208       |

**EDAC INC** TORONTO, ONTARIO CANADA