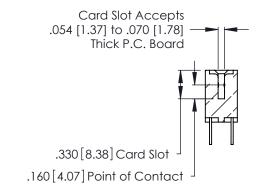

THIS IS A C.A.D. GENERATED DRAWING DO NOT MAKE MANUAL REVISIONS TO MASTER.

ISSUE NUMBER

ORIGINAL

1

**Contact Code 555** 

Contact Code 556

**Contact Code 558** 

**Contact Code 559** 

**Contact Code 560** 

INSULATOR MATERIAL: THERMOPLASTIC POLYESTER, UL 94V-0 CONTACT MATERIAL; COPPER, NICKEL, TIN ALLOY CA-725 CONTACT PLATING: GOLD ON THE MATING AREA, TIN-LEAD

ON THE CONTACT TAILS, NICKEL UNDERPLATE

346/396 SERIES CARD EDGE CONNECTOR CONTACT CODE 555,556,558,559,560 DIMENSIONS

YOUR CONNECTION TO QUALITY & SERVICE

**EDAC INC** TORONTO, ONTARIO CANADA

THESE DRAWINGS AND SPECIFICATIONS ARE THE PROPERTY OF EDAC INC.,AND SHALL NOT BE REPRODUCED, OR COPIED OR USED AS THE BASIS FOR THE MANUFACTURE OR SALE OF APPARATUS WITHOUT WRITTEN PERMISSION.