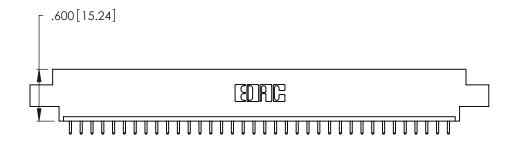

Contact Dimensions: 521-P.C. Tail .025 Sq. (0.64 Sq.) - Tail LG. =.150 (3.81) .125 (3.18) Contact Spacing x .250 (6.35) Row Spacing

.370 [9.4]

THIS IS A C.A.D. GENERATED DRAWING DO NOT MAKE MANUAL REVISIONS TO MASTER.

Card Slot Accepts .054 [1.37] to .070 [1.78] Thick P.C. Board .330 [8.38] Card Slot .160 [4.07] Point of Contact

INSULATOR MATERIAL: THERMOPLASTIC POLYESTER, UL 94V-0 CONTACT MATERIAL; COPPER, NICKEL, TIN ALLOY CA-725