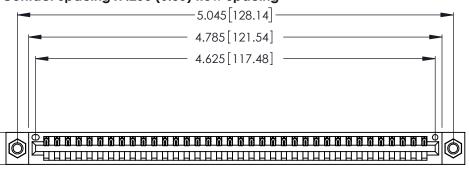

346/396 SERIES CARD EDGE CONNECTOR CONTACT CODE 555,556,558,559,560 DIMENSIONS

YOUR CONNECTION TO QUALITY & SERVICE

**EDAC INC** TORONTO, ONTARIO CANADA

THESE DRAWINGS AND SPECIFICATIONS ARE THE PROPERTY OF EDAC INC.,AND SHALL NOT BE REPRODUCED, OR COPIED OR USED AS THE BASIS FOR THE MANUFACTURE OR SALE OF APPARATUS WITHOUT WRITTEN PERMISSION.