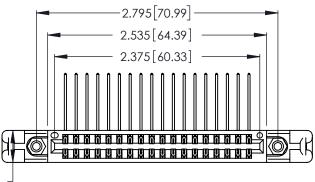

Contact Dimensions:
559-90 Degree Bend (Code 541 Contacts)
See Sheet 2 for Contact Code 555, 556, 558, 559, 560 Dimensions

THIS IS A C.A.D. GENERATED DRAWING DO NOT MAKE MANUAL REVISIONS TO MASTER.

Card Slot Accepts .054 [1.37] to .070 [1.78] Thick P.C. Board

.330 [8.38] Card Slot .160 [4.07] Point of Contact ISSUE NUMBER

ORIGINAL

1

346/396 SERIES CARD EDGE CONNECTOR PART NUMBER: 346-036-559-858

YOUR CONNECTION TO QUALITY & SERVICE

**EDAC INC** TORONTO, ONTARIO CANADA