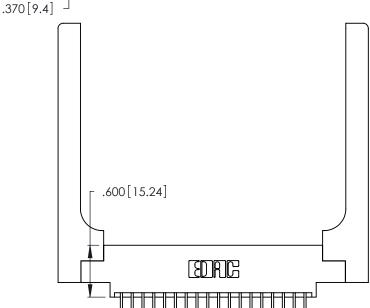

Contact Dimensions:
559-90 Degree Bend (Code 541 Contacts)
See Sheet 2 for Contact Code 555, 556, 558, 559, 560 Dimensions

THIS IS A C.A.D. GENERATED DRAWING DO NOT MAKE MANUAL REVISIONS TO MASTER.

Card Slot Accepts .054 [1.37] to .070 [1.78] Thick P.C. Board

.330 [8.38] Card Slot .160 [4.07] Point of Contact ISSUE NUMBER

ORIGINAL

1

346/396 SERIES CARD EDGE CONNECTOR PART NUMBER: 346-036-559-858

YOUR CONNECTION TO QUALITY & SERVICE

**EDAC INC** TORONTO, ONTARIO CANADA