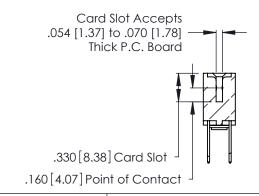

**Contact Code 560** 

INSULATOR MATERIAL: THERMOPLASTIC POLYESTER, UL 94V-0 CONTACT MATERIAL; COPPER, NICKEL, TIN ALLOY CA-725 CONTACT PLATING: GOLD ON THE MATING AREA, TIN-LEAD

ON THE CONTACT TAILS, NICKEL UNDERPLATE

346/396 SERIES CARD EDGE CONNECTOR CONTACT CODE 555,556,558,559,560 DIMENSIONS

YOUR CONNECTION TO QUALITY & SERVICE

**EDAC INC** TORONTO, ONTARIO CANADA

THESE DRAWINGS AND SPECIFICATIONS ARE THE PROPERTY OF EDAC INC.,AND SHALL NOT BE REPRODUCED, OR COPIED OR USED AS THE BASIS FOR THE MANUFACTURE OR SALE OF APPARATUS WITHOUT WRITTEN PERMISSION.