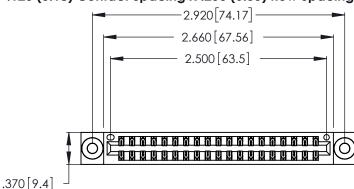

<u>Contact Dimensions:</u>
522-P.C. Tail .025 Sq. (0.64 Sq.) - Tail LG. = .440 (11.18)
.125 (3.18) Contact Spacing x .250 (6.35) Row Spacing

- INSULATOR MATERIAL: THERMOPLASTIC POLYESTER, UL 94V-0 CONTACT MATERIAL; COPPER, NICKEL, TIN ALLOY CA-725
- CONTACT PLATING: GOLD ON THE MATING AREA, TIN-LEAD ON THE CONTACT TAILS, NICKEL UNDERPLATE

THIS IS A C.A.D. GENERATED DRAWING DO NOT MAKE MANUAL REVISIONS TO MASTER.

1

| 346/396 SERIES CARD EDGE CONNECTOR |
|------------------------------------|
| PART NUMBER: 346-038-522-203       |

**EDAC INC** TORONTO, ONTARIO CANADA