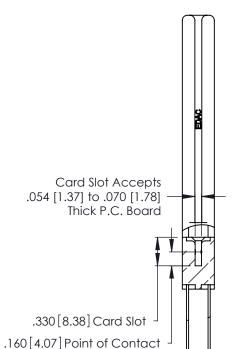

THIS IS A C.A.D. GENERATED DRAWING DO NOT MAKE MANUAL REVISIONS TO MASTER.

ISSUE NUMBER

ORIGINAL

1

**Contact Code 555** 

Contact Code 556

**Contact Code 558** 

**Contact Code 559** 

**Contact Code 560** 

INSULATOR MATERIAL: THERMOPLASTIC POLYESTER, UL 94V-0 CONTACT MATERIAL; COPPER, NICKEL, TIN ALLOY CA-725 CONTACT PLATING: GOLD ON THE MATING AREA, TIN-LEAD

ON THE CONTACT TAILS, NICKEL UNDERPLATE

346/396 SERIES CARD EDGE CONNECTOR CONTACT CODE 555,556,558,559,560 DIMENSIONS

YOUR CONNECTION TO QUALITY & SERVICE

**EDAC INC** TORONTO, ONTARIO CANADA

THESE DRAWINGS AND SPECIFICATIONS ARE THE PROPERTY OF EDAC INC.,AND SHALL NOT BE REPRODUCED, OR COPIED OR USED AS THE BASIS FOR THE MANUFACTURE OR SALE OF APPARATUS WITHOUT WRITTEN PERMISSION.