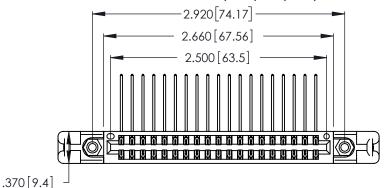

Contact Dimensions:
559-90 Degree Bend (Code 541 Contacts)
See Sheet 2 for Contact Code 555, 556, 558, 559, 560 Dimensions

THIS IS A C.A.D. GENERATED DRAWING DO NOT MAKE MANUAL REVISIONS TO MASTER.

1

Card Slot Accepts .054 [1.37] to .070 [1.78] Thick P.C. Board .330 [8.38] Card Slot .160 [4.07] Point of Contact

INSULATOR MATERIAL: THERMOPLASTIC POLYESTER, UL 94V-0 CONTACT MATERIAL; COPPER, NICKEL, TIN ALLOY CA-725

CONTACT PLATING: GOLD ON THE MATING AREA, TIN-LEAD ON THE CONTACT TAILS, NICKEL UNDERPLATE

| 346/396 SERIES CARD EDGE CONNECTOR |
|------------------------------------|
| PART NUMBER: 346-038-559-258       |