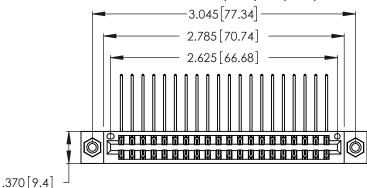

Contact Dimensions:
559-90 Degree Bend (Code 541 Contacts)
See Sheet 2 for Contact Code 555, 556, 558, 559, 560 Dimensions

- INSULATOR MATERIAL: THERMOPLASTIC POLYESTER, UL 94V-0 CONTACT MATERIAL; COPPER, NICKEL, TIN ALLOY CA-725
- CONTACT PLATING: GOLD ON THE MATING AREA, TIN-LEAD ON THE CONTACT TAILS, NICKEL UNDERPLATE

THIS IS A C.A.D. GENERATED DRAWING DO NOT MAKE MANUAL REVISIONS TO MASTER.

| 346/396 SERIES CARD EDGE CONNECTOR |
|------------------------------------|
| PART NUMBER: 346-040-559-208       |

**EDAC INC** TORONTO, ONTARIO CANADA

THESE DRAWINGS AND SPECIFICATIONS ARE THE PROPERTY OF EDAC INC.,AND SHALL NOT BE REPRODUCED, OR COPIED OR USED AS THE BASIS FOR THE MANUFACTURE OR SALE OF APPARATUS WITHOUT WRITTEN PERMISSION.

| ACAD REFERENCE NO. | 346-ENG-MASTER   |
|--------------------|------------------|
| DRAWN: J.LEE       | DATE: APR. 22/09 |
| CHECKED:           | DATE:            |
| SCALE: N.T.S       | SHEET 1 OF 2     |
| DRAWING NUMBER     | ISSUE            |
| 346-ENG-MASTER     | 1                |
|                    |                  |