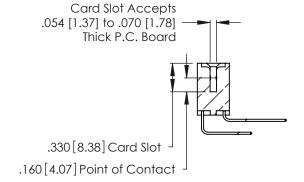

THIS IS A C.A.D. GENERATED DRAWING DO NOT MAKE MANUAL REVISIONS TO MASTER.

ISSUE NUMBER

ORIGINAL

1

**Contact Code 555** 

Contact Code 556

**Contact Code 558** 

**Contact Code 559** 

**Contact Code 560** 

INSULATOR MATERIAL: THERMOPLASTIC POLYESTER, UL 94V-0 CONTACT MATERIAL; COPPER, NICKEL, TIN ALLOY CA-725 CONTACT PLATING: GOLD ON THE MATING AREA, TIN-LEAD

ON THE CONTACT TAILS, NICKEL UNDERPLATE

346/396 SERIES CARD EDGE CONNECTOR CONTACT CODE 555,556,558,559,560 DIMENSIONS

YOUR CONNECTION TO QUALITY & SERVICE

**EDAC INC** TORONTO, ONTARIO CANADA

THESE DRAWINGS AND SPECIFICATIONS ARE THE PROPERTY OF EDAC INC.,AND SHALL NOT BE REPRODUCED, OR COPIED OR USED AS THE BASIS FOR THE MANUFACTURE OR SALE OF APPARATUS WITHOUT WRITTEN PERMISSION.