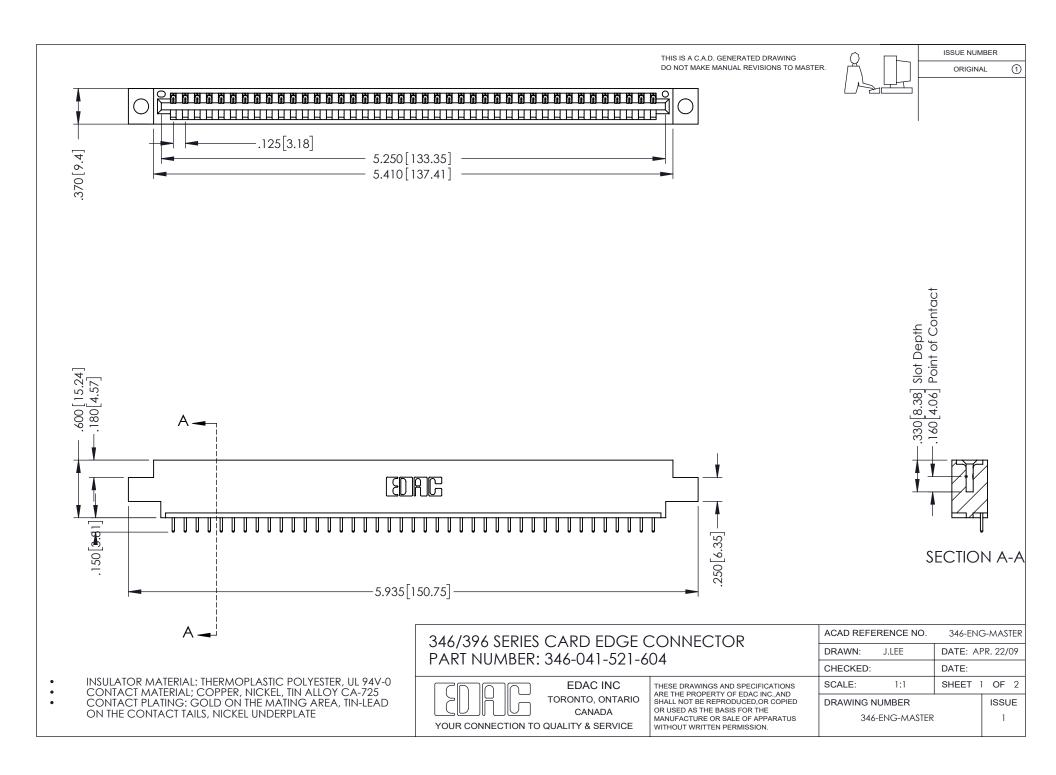

## **Contact Code 556**

INSULATOR MATERIAL: THERMOPLASTIC POLYESTER, UL 94V-0 CONTACT MATERIAL; COPPER, NICKEL, TIN ALLOY CA-725 CONTACT PLATING: GOLD ON THE MATING AREA, TIN-LEAD

ON THE CONTACT TAILS, NICKEL UNDERPLATE

## 346/396 SERIES CARD EDGE CONNECTOR CONTACT CODE 555,556,558,559,560 DIMENSIONS

YOUR CONNECTION TO QUALITY & SERVICE

**EDAC INC** TORONTO, ONTARIO CANADA

THESE DRAWINGS AND SPECIFICATIONS ARE THE PROPERTY OF EDAC INC.,AND SHALL NOT BE REPRODUCED, OR COPIED OR USED AS THE BASIS FOR THE MANUFACTURE OR SALE OF APPARATUS WITHOUT WRITTEN PERMISSION.