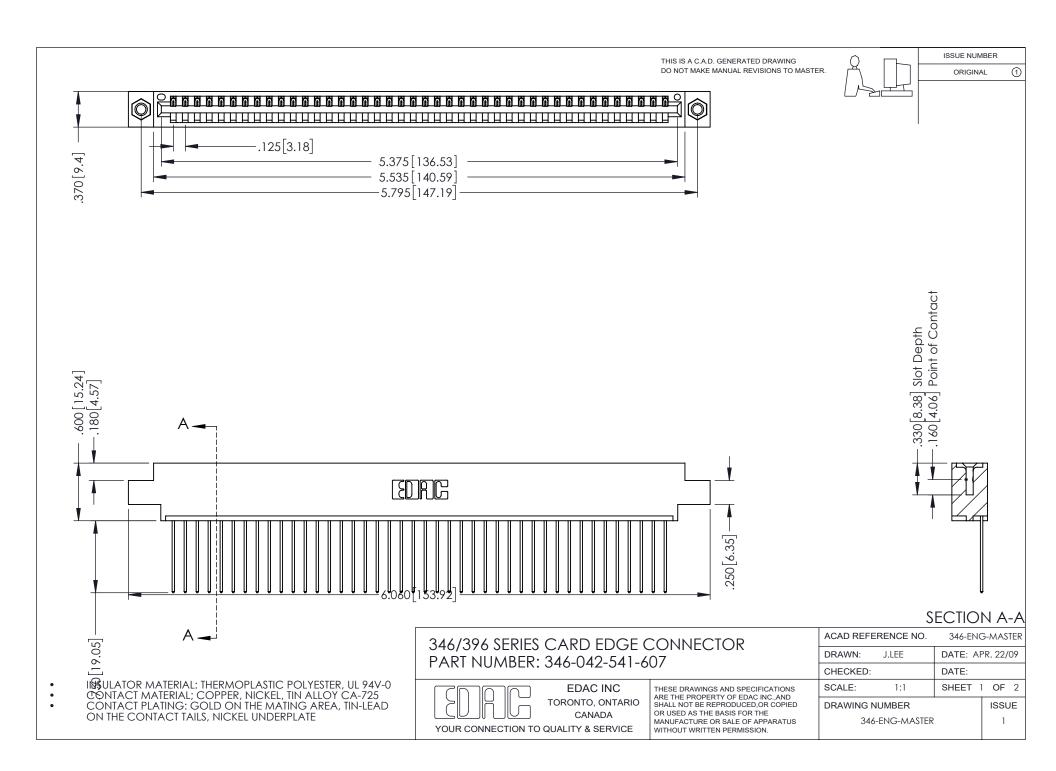

## **Contact Code 556**

INSULATOR MATERIAL: THERMOPLASTIC POLYESTER, UL 94V-0 CONTACT MATERIAL; COPPER, NICKEL, TIN ALLOY CA-725 CONTACT PLATING: GOLD ON THE MATING AREA, TIN-LEAD

ON THE CONTACT TAILS, NICKEL UNDERPLATE

## 346/396 SERIES CARD EDGE CONNECTOR CONTACT CODE 555,556,558,559,560 DIMENSIONS

YOUR CONNECTION TO QUALITY & SERVICE

**EDAC INC** TORONTO, ONTARIO CANADA

THESE DRAWINGS AND SPECIFICATIONS ARE THE PROPERTY OF EDAC INC.,AND SHALL NOT BE REPRODUCED, OR COPIED OR USED AS THE BASIS FOR THE MANUFACTURE OR SALE OF APPARATUS WITHOUT WRITTEN PERMISSION.