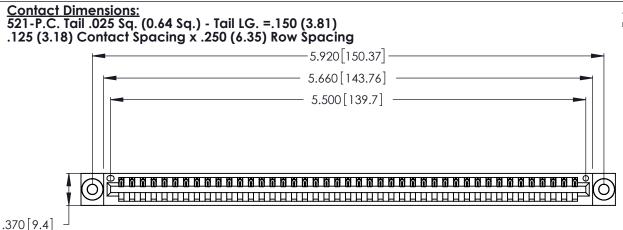

THIS IS A C.A.D. GENERATED DRAWING DO NOT MAKE MANUAL REVISIONS TO MASTER.

1

.600 [15.24] 

Card Slot Accepts .054 [1.37] to .070 [1.78] Thick P.C. Board .330 [8.38] Card Slot .160 [4.07] Point of Contact

- INSULATOR MATERIAL: THERMOPLASTIC POLYESTER, UL 94V-0 CONTACT MATERIAL; COPPER, NICKEL, TIN ALLOY CA-725
- CONTACT PLATING: GOLD ON THE MATING AREA, TIN-LEAD ON THE CONTACT TAILS, NICKEL UNDERPLATE

| 346/396 SERIES CARD EDGE CONNECTOR |
|------------------------------------|
| PART NUMBER: 346-043-521-603       |