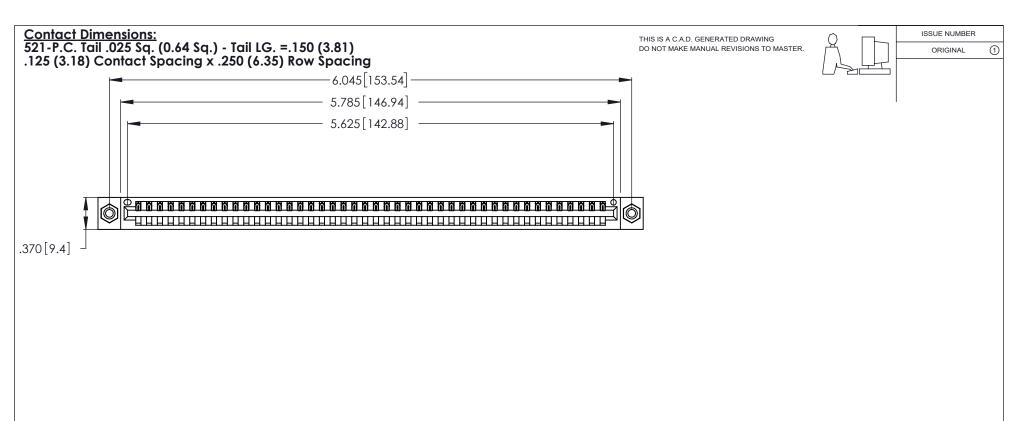

Card Slot Accepts .054 [1.37] to .070 [1.78] Thick P.C. Board .330 [8.38] Card Slot .160 [4.07] Point of Contact

INSULATOR MATERIAL: THERMOPLASTIC POLYESTER, UL 94V-0 CONTACT MATERIAL; COPPER, NICKEL, TIN ALLOY CA-725

CONTACT PLATING: GOLD ON THE MATING AREA, TIN-LEAD ON THE CONTACT TAILS, NICKEL UNDERPLATE

| 346/396 SERIES CARD EDGE CONNECTOR |
|------------------------------------|
| PART NUMBER: 346-044-521-608       |

YOUR CONNECTION TO QUALITY & SERVICE

**EDAC INC** TORONTO, ONTARIO CANADA

THESE DRAWINGS AND SPECIFICATIONS ARE THE PROPERTY OF EDAC INC., AND SHALL NOT BE REPRODUCED, OR COPIED OR USED AS THE BASIS FOR THE MANUFACTURE OR SALE OF APPARATUS WITHOUT WRITTEN PERMISSION.

| ACAD REFERENCE NO. |        | 346-ENG-MASTER |           |
|--------------------|--------|----------------|-----------|
| DRAWN:             | J.LEE  | DATE: AF       | PR. 22/09 |
| CHECKED:           |        | DATE:          |           |
| SCALE:             | N.T.S  | SHEET          | OF 2      |
| DRAWING N          | IUMBER |                | ISSUE     |
| 346-ENG-MASTER     |        | 1              |           |