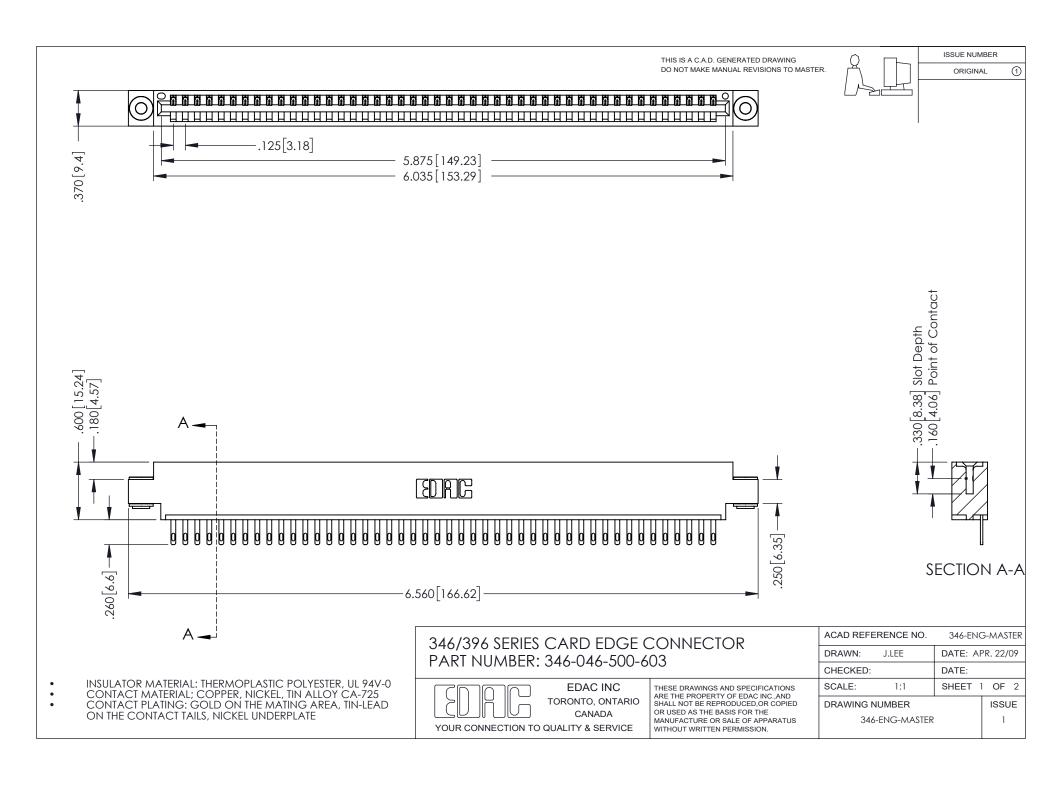

## **Contact Code 556**

INSULATOR MATERIAL: THERMOPLASTIC POLYESTER, UL 94V-0 CONTACT MATERIAL; COPPER, NICKEL, TIN ALLOY CA-725 CONTACT PLATING: GOLD ON THE MATING AREA, TIN-LEAD

ON THE CONTACT TAILS, NICKEL UNDERPLATE