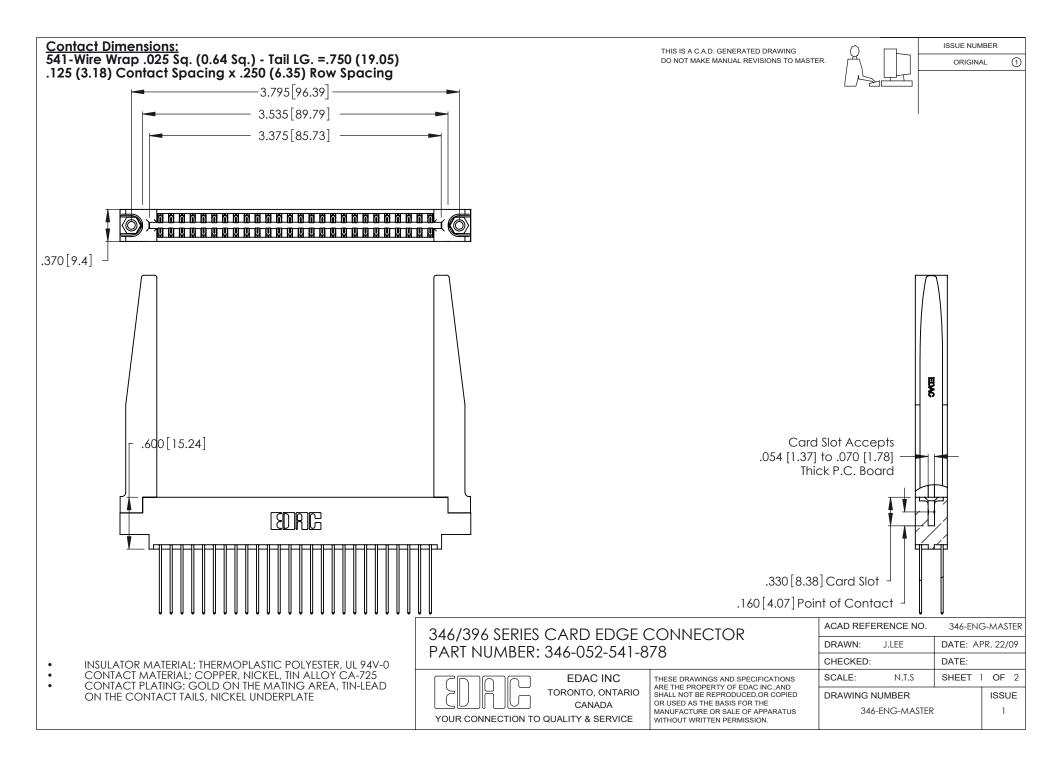

THIS IS A C.A.D. GENERATED DRAWING DO NOT MAKE MANUAL REVISIONS TO MASTER.

ISSUE NUMBER

ORIGINAL

1

**Contact Code 555** 

Contact Code 556

**Contact Code 558** 

**Contact Code 559** 

Contact Code 560

INSULATOR MATERIAL: THERMOPLASTIC POLYESTER, UL 94V-0 CONTACT MATERIAL; COPPER, NICKEL, TIN ALLOY CA-725 CONTACT PLATING: GOLD ON THE MATING AREA, TIN-LEAD ON THE CONTACT TAILS, NICKEL UNDERPLATE

346/396 SERIES CARD EDGE CONNECTOR CONTACT CODE 555,556,558,559,560 DIMENSIONS

YOUR CONNECTION TO QUALITY & SERVICE

**EDAC INC** TORONTO, ONTARIO CANADA

THESE DRAWINGS AND SPECIFICATIONS ARE THE PROPERTY OF EDAC INC.,AND SHALL NOT BE REPRODUCED, OR COPIED OR USED AS THE BASIS FOR THE MANUFACTURE OR SALE OF APPARATUS WITHOUT WRITTEN PERMISSION.