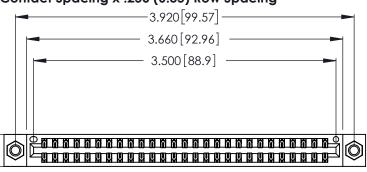

Contact Dimensions: 541-Wire Wrap .025 Sq. (0.64 Sq.) - Tail LG. =.750 (19.05) .125 (3.18) Contact Spacing x .250 (6.35) Row Spacing

.370 [9.4]

.600 [15.24] EDING

THIS IS A C.A.D. GENERATED DRAWING DO NOT MAKE MANUAL REVISIONS TO MASTER.

ISSUE NUMBER ORIGINAL 1

Card Slot Accepts .054 [1.37] to .070 [1.78] Thick P.C. Board .330 [8.38] Card Slot .160 [4.07] Point of Contact

INSULATOR MATERIAL: THERMOPLASTIC POLYESTER, UL 94V-0 CONTACT MATERIAL; COPPER, NICKEL, TIN\_ALLOY CA-725

CONTACT PLATING: GOLD ON THE MATING AREA, TIN-LEAD ON THE CONTACT TAILS, NICKEL UNDERPLATE

346/396 SERIES CARD EDGE CONNECTOR PART NUMBER: 346-054-541-807

YOUR CONNECTION TO QUALITY & SERVICE

**EDAC INC** TORONTO, ONTARIO CANADA