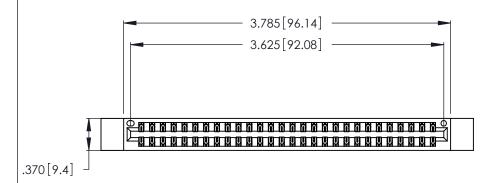

346/396 SERIES CARD EDGE CONNECTOR PART NUMBER: 346-056-560-812

**EDAC INC** TORONTO, ONTARIO CANADA

THESE DRAWINGS AND SPECIFICATIONS ARE THE PROPERTY OF EDAC INC.,AND SHALL NOT BE REPRODUCED, OR COPIED OR USED AS THE BASIS FOR THE MANUFACTURE OR SALE OF APPARATUS WITHOUT WRITTEN PERMISSION.

Contact Dimensions:
560-Extender Board Bend (Code 523 Contacts)
See Sheet 2 for Contact Code 555, 556, 558, 559, 560 Dimensions

THIS IS A C.A.D. GENERATED DRAWING DO NOT MAKE MANUAL REVISIONS TO MASTER.

1

- INSULATOR MATERIAL: THERMOPLASTIC POLYESTER, UL 94V-0 CONTACT MATERIAL; COPPER, NICKEL, TIN ALLOY CA-725
- CONTACT PLATING: GOLD ON THE MATING AREA, TIN-LEAD ON THE CONTACT TAILS, NICKEL UNDERPLATE