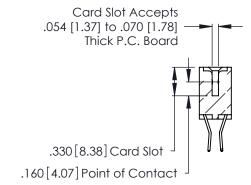

346/396 SERIES CARD EDGE CONNECTOR CONTACT CODE 555,556,558,559,560 DIMENSIONS

YOUR CONNECTION TO QUALITY & SERVICE

**EDAC INC** TORONTO, ONTARIO CANADA

THESE DRAWINGS AND SPECIFICATIONS ARE THE PROPERTY OF EDAC INC.,AND SHALL NOT BE REPRODUCED, OR COPIED OR USED AS THE BASIS FOR THE MANUFACTURE OR SALE OF APPARATUS WITHOUT WRITTEN PERMISSION.

THIS IS A C.A.D. GENERATED DRAWING DO NOT MAKE MANUAL REVISIONS TO MASTER.

ISSUE NUMBER

ORIGINAL

1

**Contact Code 555** 

Contact Code 556

**Contact Code 558** 

**Contact Code 559** 

Contact Code 560

INSULATOR MATERIAL: THERMOPLASTIC POLYESTER, UL 94V-0 CONTACT MATERIAL; COPPER, NICKEL, TIN ALLOY CA-725 CONTACT PLATING: GOLD ON THE MATING AREA, TIN-LEAD ON THE CONTACT TAILS, NICKEL UNDERPLATE