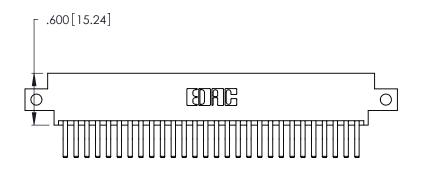

Contact Dimensions:
560-Extender Board Bend (Code 523 Contacts)
See Sheet 2 for Contact Code 555, 556, 558, 559, 560 Dimensions

THIS IS A C.A.D. GENERATED DRAWING DO NOT MAKE MANUAL REVISIONS TO MASTER.

346/396 SERIES CARD EDGE CONNECTOR PART NUMBER: 346-056-560-812

**EDAC INC** TORONTO, ONTARIO CANADA

THESE DRAWINGS AND SPECIFICATIONS ARE THE PROPERTY OF EDAC INC.,AND SHALL NOT BE REPRODUCED, OR COPIED OR USED AS THE BASIS FOR THE MANUFACTURE OR SALE OF APPARATUS WITHOUT WRITTEN PERMISSION.